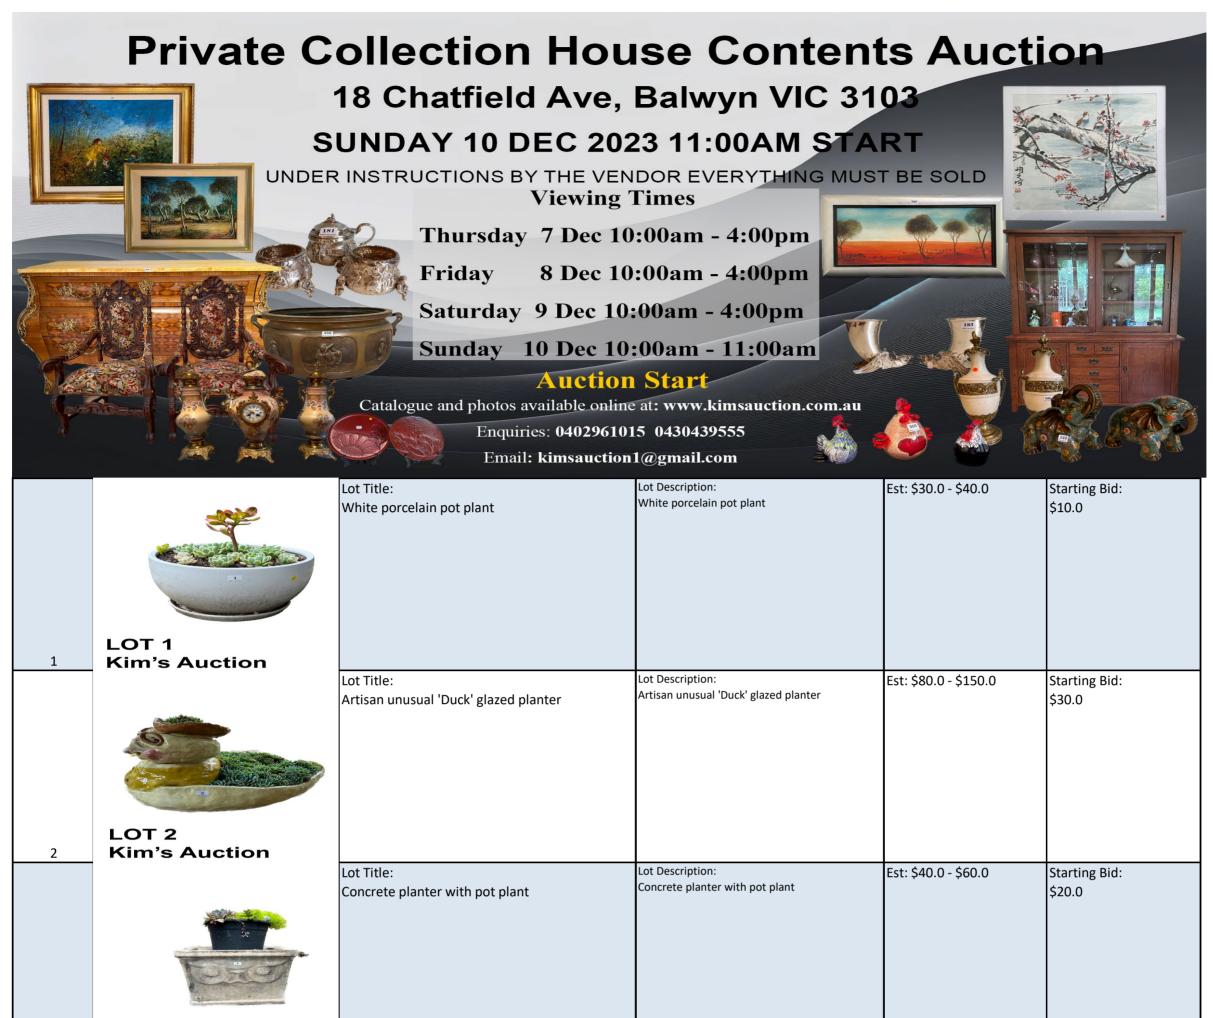

| 3 | LOT 3<br>Kim's Auction |                               |                                     |                      |                         |
|---|------------------------|-------------------------------|-------------------------------------|----------------------|-------------------------|
|   |                        | Lot Title:<br>Green pot plant | Lot Description:<br>Green pot plant | Est: \$30.0 - \$40.0 | Starting Bid:<br>\$10.0 |
| 4 | LOT 4<br>Kim's Auction |                               |                                     |                      |                         |
|   |                        |                               | Lot Description:<br>Green pot plant |                      | Starting Bid:<br>\$10.0 |
|   | LOT 5                  |                               |                                     |                      |                         |
| 5 | Kim's Auction          | Lot Title:                    | Lot Description:                    | Est: \$30.0 - \$40.0 | Starting Bid:           |
|   |                        |                               | Terracotta pot plant                | 250.0 940.0          | \$10.0                  |
| 6 | LOT 6<br>Kim's Auction |                               |                                     |                      |                         |
| 7 |                        |                               | Lot Description:<br>Large Pot Plant |                      | Starting Bid:<br>\$10.0 |