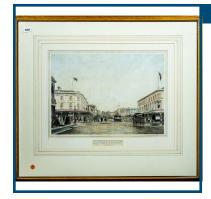

Lot: 19

Estimate: \$700-800

Estimate: \$4000-6000

WICKHAM PERRY OIL ON BOARD GOLD FRAME SIGNED LOWER RIGHT COUNTRY SCENE