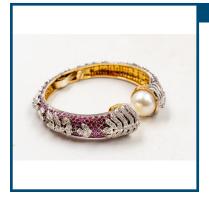

ts. Early 20th century

Estimate: \$600-1200

Estimate: \$20000-30000



## Lot: 322

8.18ct Diamond tennis bracelet g colour vs2 clarity featuring 44 round brilliant cut diamonds 18cms long 14.38 grams Valuation \$48 950



#### Lot: 323

Estimate: \$25000-35000 6.94ct Emerald & amp; diamond ring set in 18ct white & amp; yellow gold. Featuring a cushion cut centre set emerald of excellent colour & amp; clarity 12.2X10.3X7.2 mil and with 1.44ct of diamonds g colour si clarity Valuation \$55 000

Estimate: \$8500-10000

Estimate: \$18000-22000

Estimate: \$7000-9000

Estimate: \$2500-5000



#### Lot: 324

Emerald & amp; diamond bangle 23.6 grams set in 18ctwhite gold. The cushion cut emerald 1.60ct with an additional 130 round brilliant cut diamonds 2.0ct in total 2018 valuation \$17 000



#### Lot: 325

18ct yellow and white gold ruby and south sea pearl bangle. Featuring two south sea pearls with 264 round brilliant cut diamonds grain setg colour si clarity 2 baguette cut diamonds g colour vs clarity round rubies 4.26ct dark red in colour. The bracelet weighs 53.85 grams Valuation 2021 \$38 950



## Lot: 326

18ct white gold and ruby ring featuring 132 round brilliant cut diamonds claw set 1.15ct in total combined weight g colour si clarity round cut rubies pave set 3ct. Ring weighs 16.7 grams is a size M (resizable) Valuation \$13950



## Lot: 327

14K White Gold, White and Yellow Diamond, Tennis Bracelet. The design features, 35 round brilliant cut, Diamonds (1.59ct TDW, I-K colour, SI1-P2 clarity), claw set. Accompanied by, 35 round brilliant cut, fancy orangy yello