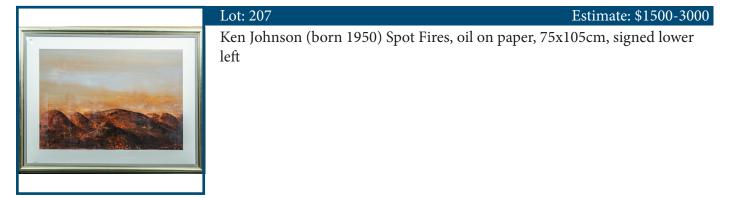

Estimate: \$25000-60000 A highly important Chinese Qing Dynasty display cupboard made from Huanghuali wood.168CMH 90CM W 44CM D Comes with certificate of Antiquity

| Lot: 203                                                                                  | Estimate: \$4000-6000 |
|-------------------------------------------------------------------------------------------|-----------------------|
| A large Chinoiserie Commode in Red Lacquer serpe<br>Bronze mounts and marble top W 125 cm |                       |

| Lot: 204                     | Estimate: \$6500-8500             |
|------------------------------|-----------------------------------|
| Two ivory figurines of man a | nd woman on wooden stands. 76cm H |
|                              |                                   |





Estimate: \$800-1500



A fine chinese rosewood sideboard with hand carved doors and drawers. Ideal TV cabinet. 87CM H 183CN W 48CM D

| Lot: 209<br>18. 20th Century German KPM Porcelain & amp; Bronze I<br>Very good condition | Estimate: \$250-500<br>Plaque, signed. |
|------------------------------------------------------------------------------------------|----------------------------------------|
| Lot: 210<br>19th Century Finely Painted Porcelain on Copper Charger                      | Estimate: \$150-300<br>r               |



| Lot: 211                                                    | Estimate: \$10000-15000 |
|-------------------------------------------------------------|-------------------------|
| David Boyd (1924-2011) The Embrace, oil on board lower left | , 121x80cm, si