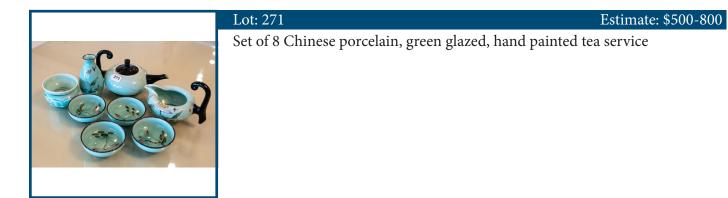

ordino Acrylic on Canvas 107cm x 87cm. Signed top right

A 3 step ladder in good condition with clothes rail



Lot: 269 Estimate: \$1500-3000 A Rare Spanish "Brasero" 18th C Walnut ,Iron mounted with Copper hand beaten Cauldron



| Lot: 270                                             | Estimate: \$1000-2000 |
|------------------------------------------------------|-----------------------|
| 19th century French walnut centre table with white m | narble top            |
|                                                      | _                     |
|                                                      |                       |
|                                                      |                       |
|                                                      |                       |



## Lot: 272

24 Royal Doulton plates - part set

Estimate: \$3000-4000



|--|

## Lot: 273

11 piece Italian dining suite including 2 end carver chairs and extension table. Made in Italy by Scappini & amp; Co. 250cm L x 120cm W

| Lot: 274                                        | Estimate: \$20-100    |
|-------------------------------------------------|-----------------------|
| Porcelain Dinner Set for 6                      |                       |
| Lot: 275                                        | Estimate: \$3000-5000 |
| Large Versace style designer rug. 295cm x 245cm |                       |



A

| Lot: 278                                  | Estimate: \$2000-3000 |
|-------------------------------------------|-----------------------|
| Hand knotted Persian rug 300cm L 200 cm