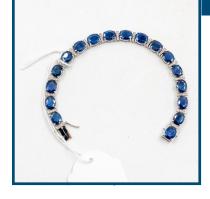

#### Lot: 144

14K White Gold, Blue Sapphire and Champagne Diamond, Tennis Bracelet. The design features, 17 oval cut, dark blue, Sapphires (38.73ct TSW, slightly included), 4 claw set. Alternating between are, 68 round brilliant cut, champagne, Diamonds (0.98ct TDW, SI2-P2 clarity), claw set. The bracelet has a hidden box lock, with 2 figure eight safety latches. Bracelet length is 19cm. Comes with Valuation.