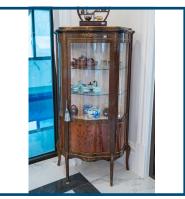

# Lot: 10

Estimate: \$1500-3000 Superb Italian 2 door display cabinet with gilded highlights. Made in Italy by Scappini & Co. 240cm H x 130cm W x 45cm D