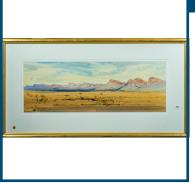

John Leo Borrack, (b.1933), Towards Alice Springs Watercolor and Gouache

Estimate: \$800-1200

Estimate: \$6500-7500

| Lot: 63                                                 | Estimate: \$5500-7000 |
|---------------------------------------------------------|-----------------------|
| 1.41ct white gold set (18ct) diamond studs 75 & amp; .7 | 6ct respectively, Si  |
| clarity J butterfly backs Valuation \$12900             |                       |