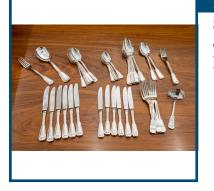

#### Estimate: \$2000-3000

Lot: 90

Set of 48 piece cutlery setting. European silver. comprising 6 soup spoons, 6 dinner knives,6 dinner forks,6 dessert spoons,6 dessert forks,6 dessert knives,6 tea spoons,4 serving spoons,1 sauce spoon,1 serving fork