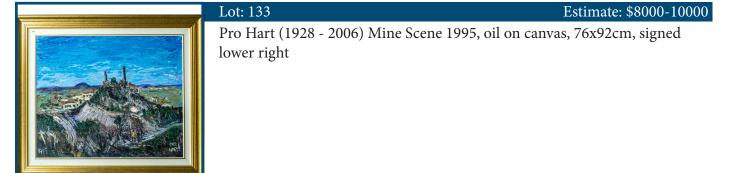

#### Lot: 17

Pro Hart (1928 - 2006) Rounding up Sheep, oil on board, 44x59cm, signed & amp; dated '68 lower right

| a ra |  |
|------|--|
|      |  |