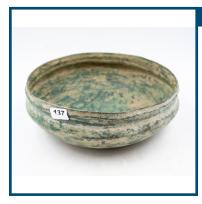

#### Lot: 137

A Song Dynasty bronze bowl. Song Dynasty Circa 13th century A.D., China