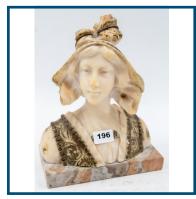

|                                     |



## Lot: 191

Chinese watercolour scroll of horse signed XU BEIHONG with stamp



|                         | Lot: 193                       | Estimate: \$2000-4000 |
|-------------------------|--------------------------------|-----------------------|
| CONTRACTOR OF THE OWNER | Carved green jade septure RUYI |                       |



| Lo | t: | 19 | <b>)</b> 4 |
|----|----|----|------------|
|    |    |    |            |

A pair of early Chinese coral red dragon pattern tea cups with young heng mark and presentation box with dragon pattern



Lot: 195

A Chinese Volcanic Duan Grey Stone Mid 19th C Calligraphy Ink Slab ,profusely carved with a dragon and phoenix design on outer rim ,signed with chop carved into base,25 x 18 Cm,



## Lot: 196

19th Century European Classical Alabaster Female Bust on marble, very good condition

#### Lot: 192

Estimate: \$1500-3000

Estimate: \$300-500

Estimate: \$250-500

A Chinese watercolour scroll of still life signed WANG XUETAO and with seal



| Lot: 198                                         | Estimate: \$1000-2000  |
|--------------------------------------------------|------------------------|
| A fine cast bronze dragon patterned incense burn | er with dragon handles |
|                                                  |                        |



| Lot: 199                                                | Estimate: \$300-500 |
|---------------------------------------------------------|---------------------|
| Song style double handled incense burner on tripod base | 1