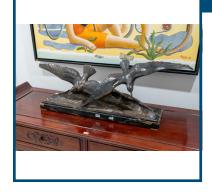

Lot: 33 Estimate: \$2000-4000 Rare natural red coral sculpture of mother and child. 23.5 cm L

| Lot: 34                                     | Estimate: \$200-400 |
|---------------------------------------------|---------------------|
| Set of 3 early european porcelain figurines |                     |
|                                             |                     |
|                                             |                     |
|                                             |                     |
|                                             |                     |
|                                             |                     |
|                                             |                     |