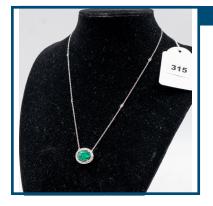

#### Estimate: \$14000-20000

Platinum 950, Sapphire and Diamond, Statement Necklace. The design features, 43 oval cut, royal blue, Sapphires (36.64ct TSW, eye clean clarity), 4 claw set. Surrounding the Sapphires in individual halos are, 691 round brilliant cut, Diamonds (7.73ct TDW, G-H colour, SI-P2 clarity), bead set. The necklace features a spring tongue clasp and safety lock bar. The necklace measures 46cm in length. Comes with Valuation.