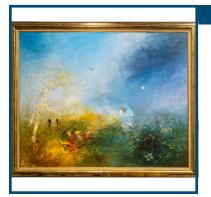

# Estimate: \$2000-4000

Pasquale Giordino Acrylic on Canvas 61cm x 81cm. Signed top right

Lot: 21

| Lot: 22                                                                      | Estimate: \$1200-1800 |
|------------------------------------------------------------------------------|-----------------------|
| Alvaro Castagnet (B1954) 'Grazing in Apollo Bay, 54x75cm, signed lower right | y' Watercolor         |
| Lot: 23                                                                      | Estimate: \$1000-2000 |