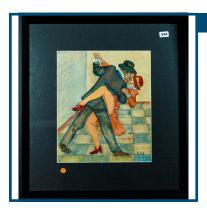

|

 Lot: 242
 Estimate: \$500-1000

 Republican Chinese Enamel and Silver Female Figurine



|    | Lot: 243                             | Estimate: \$200-400           |
|----|--------------------------------------|-------------------------------|
|    | Pair of vintage cloissone vases with | elephant head handles. 23cm H |
| 3  |                                      |                               |
| Į. |                                      |                               |
|    |                                      |                               |
|    |                                      |                               |
| 2. |                                      |                               |
|    |                                      |                               |



# Lot: 244

Rodolfo Rodelli,( Born1932) TheTango,Watercolor On Paper,29.5 x 25 Cm,Signed Lower Right

## Lot: 245

Antique French Oil Painting, interior genre scene with family, signed bottom right. 30cm H x 46cm W

Estimate: \$300-600

|     | Lot: 246               | Estimate: \$200-500 |
|-----|------------------------|---------------------|
|     | Ironwood pencil holder |                     |
|     |                        |                     |
| 246 |                        |                     |
| -46 |                        |                     |
|     |                        |                     |
|     |                        |                     |
|     |                        |                     |
|     |                        |                     |
|     |