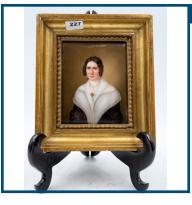

Lot: 224                                   |
|-----|--------------------------------------------|
| 224 | Austrian, Antique B<br>Very good conditior |

Estimate: \$400-800

Austrian, Antique Bust Alabaster and Bronze, signed and Foundry Seal. Very good condition.

|             |   | a la |
|-------------|---|------|
|             | 2 | 24A  |
| 1 Alexandre |   |      |

Lot: 224A

Estimate: \$12000-15000

Estimate: \$1000-1500

Piaget 18ct gold ladies wrist watch with diamond surrond and numerals in excellent condition



Lot: 225Estimate: \$3000-4000Early 20thC 9 piece rosewood dining setting consisting of extention tablewith 8 chairs including 2 cavers and red silk cushions .78CM H 200CML112CM W



## Lot: 226

D

A very fine large natural jade block on wooden base 22cm H 30cm W 15cm



#### Lot: 227

Estimate: \$650-1250 A Superb K.P.M. German Hand Painted Porcelain Plaque, 1844. Signed and dated lower left. Incised mark verso with a stamp of a tree and S.. Private Melbourne Collector

## Lot: 228

Block of pork rock paper holder

Estimate: \$300-500

Estimate: \$1000-1500



| Lot: 229                               | Estimate: \$2000-3000           |
|----------------------------------------|---------------------------------|
| Pair of early Victorian Roccocco style | e sterling silver candle sticks |
|                                        |                                 |
|                                        |                                 |



| Lot: 230                    |                               | Estimate: \$500-800 |
|---------------------------