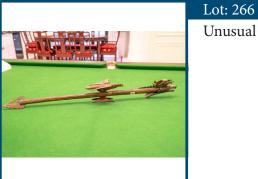

Lot: 91A Estimate: \$400-600 Western Asiatic copper arrow. 1st Millenium BC Persia 91A

Estimate: \$200-400

Lot: 93

Carved ivory monk with tree. 24cm H

|   | Lot: 94                                       | Estimate: \$100-200 |
|---|-----------------------------------------------|---------------------|
| 4 | Small carved ivory lidded jar 6.5cm W x 4cm H |                     |