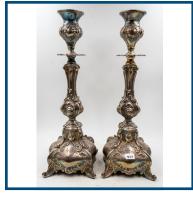

| Estimate: \$1000-1500 |
|--------------------------------------------------|-----------------------|
| A Louis XVth bronze mounted ansonia mantle clock |                       |
|                                                  |                       |



| Lot: 115                                          | Estimate: \$1000-1500 |
|---------------------------------------------------|-----------------------|
| A Pair of French Finial Topped and Ormolu Mounted | Floral Decorated      |
| White Marble Castolettes, H 42 D 13 Cm            |                       |
|                                                   |                       |



# Lot: 116

A pair of French mid 20thC Sevres style porcelain lidded vases with brass mounts

Estimate: \$3000-4000



Lot: 117

| Lot: 118      | Estimate: \$1000-2000                        |
|---------------|----------------------------------------------|
| a French 19tl | nC Louis XVth Green handpainted mantle clock |
| Lot: 119      | Estimate: \$800-1200                         |

Pair of Victorian silver plate candle sticks..44CM H

A fine pair of Royal Dux porcelain vases decorated with figures. 42CMH



| 1 | Lot: 120                                     | Estimate: \$300-600                 |
|---|----------------------------------------------|-------------------------------------|
|   | Meiji period Large Japanese Bronze Figu<br>H | ral sculpture depicting a man. 42cm |



# Lot: 120A

Jeannie Pitjara { Pettyarre} " bush medicine leaves" synthetic polymer paint ob Belgian linen 151 x 89.5cm com