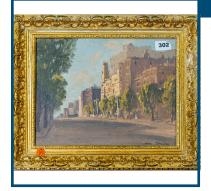

#### Lot: 11

2 Meissen Jugs in hand painted Mandalay pattern

Lot: 13

Estimate: \$1000-2000

Estimate: \$150-250

Pair of 'Famille Rose' hand painted with Spring scene, square vase.with Yongzhen seal on base. 26cm H