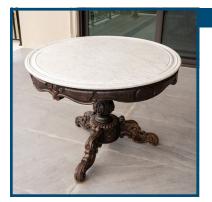

French gilded console table 79CM H 123CM W 40CM D

Lot: 3

Lot: 1

Estimate: \$800-1600

Estimate: \$3000-5000

Royal Vienna floral and porcelain gilt decorated, 2 handled lidded vases.

Lot: 4Estimate: \$400-600French Limoges magenta porcelain, floral & amp; gilt decoraed terrine on<br/>stand.