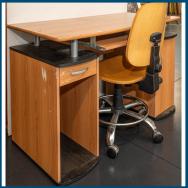

## Lot: 5

High quality 3 piece Salon suite with two oversized velvet upholstered and silver gilt accented sofas and a 2 tier glass top coffee table.

| Lot: | 6 |
|------|---|
|      |   |

7 large designer cushions