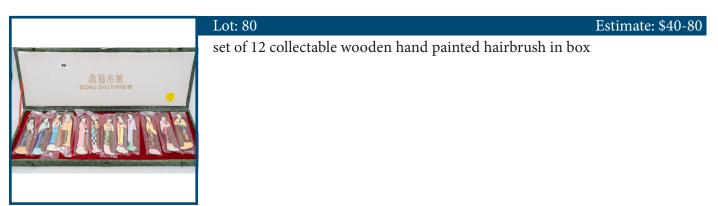

| ÷   | 沉    | Lot: 80A             | Estimate: \$20000-30000                           |
|-----|------|----------------------|---------------------------------------------------|
| 病   |      | Shen Yinmo 1883-1971 | pair of hand written scrolls.Unframed .135cm x 35 |
| 樹   | 力    | cm                   |                                                   |
| 前   | 例    |                      |                                                   |
| 頭   | 田半 3 |                      |                                                   |
| ■ 萬 | Ŧ    |                      |                                                   |
| 木   | 中凡   |                      |                                                   |
| 春   | 過    |                      |                                                   |