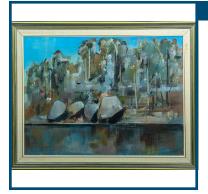

#### Lot: 17

Pro Hart (1928 - 2006) Rounding up Sheep, oil on board, 44x59cm, signed & amp; dated '68 lower right

| a ra |  |
|------|--|
|      |  |