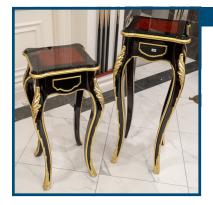

French gilded console table 79CM H 123CM W 40CM D

Lot: 3

Lot: 1

Estimate: \$800-1600

Estimate: \$3000-5000

Royal Vienna floral and porcelain gilt decorated, 2 handled lidded vases.

Lot: 4Estimate: \$400-600French Limoges magenta porcelain, floral & amp; gilt decoraed terrine on<br/>stand.