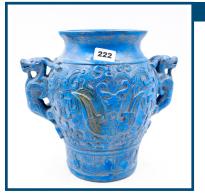

#### Lot: 11

2 Meissen Jugs in hand painted Mandalay pattern

Lot: 13

Estimate: \$1000-2000

Estimate: \$150-250

Pair of 'Famille Rose' hand painted with Spring scene, square vase.with Yongzhen seal on base. 26cm H