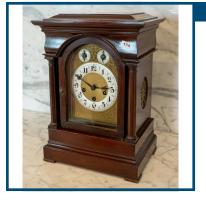

Estimate: \$700-1400

1900-1910 Junhams Carved Mahogany Mantle Clock with Chimes

|     | L01: 1/5                       |
|-----|--------------------------------|
|     | Early Chinese dark blue glazed |
| 175 | base                           |
|     |                                |