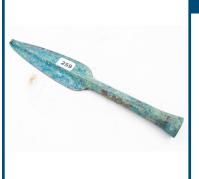

| Lot: 71                                              | Estimate: \$1000-1500 |
|------------------------------------------------------|-----------------------|
| Large dark blue glaze seal with lion decoration 23cm |                       |
| Lot: 72                                              | Estimate: \$400-800   |