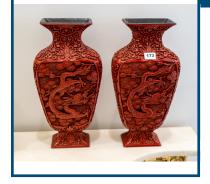

# Lot: 172

David Bromley Blowing Bubbles, 2019 acrylic on canvas 152 x 183 cm signed lower right

| Lot: | 173 |
|------|-----|
|      | 1,0 |

Pair of red lacquer vases 30cm H

| Lot: | 174 |
|------|-----|
|      |     |