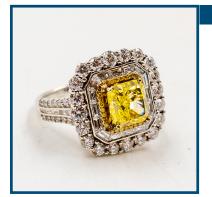

#### Lot: 68

4K Yellow Gold, Fancy Yellow Diamond, Rolex Inspired Gents Ring. The centre features, one round brilliant cut, fancy yellow, Diamond (1.16ct, VS2 clarity), bezel set. Surrounding the centre in a halo are, 15 round brilliant cut, Diamonds (0.30ct TDW, J-L colour, SI2-P1 clarity), bead set. The ring has been 14K White Gold Rhodium plated, to achieve a two-tone effect. Ring Size S. Comes with Valuation.