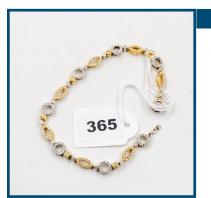

John Leo Borrack, (b.1933), Towards Alice Springs Watercolor and Gouache

Estimate: \$800-1200

Estimate: \$6500-7500

| Lot: 63                                                 | Estimate: \$5500-7000 |
|---------------------------------------------------------|-----------------------|
| 1.41ct white gold set (18ct) diamond studs 75 & amp; .7 | 6ct respectively, Si  |
| clarity J butterfly backs Valuation \$12900             |                       |