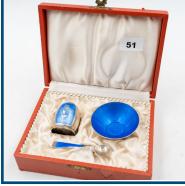

#### Lot: 50

Theo Delgrosso,1947 - 2011)The Majestic Gums ,oil on Canvas Board,49 x 74 Cm ,Signed Lower Left

Estimate: \$1000-1500

Estimate: \$250-500

|              | Lot: 51                        |                       | Estimate: \$200-300 |
|--------------|--------------------------------|-----------------------|---------------------|
|              | A Boxed Silver three Piece Mus | ard Set,stamped Dennm | ark 925             |
| 51           |                                |                       |                     |
|              |                                |                       |                     |
| La.          |                                |                       |                     |
| and a second |                                |                       |                     |
|              |                                |                       |                     |
|              |                                |                       |                     |
|              |                                |                       |                     |