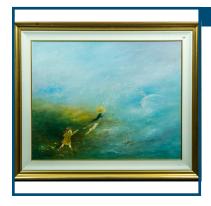

rked Weight 4100 grams L69cm W39 cm

|        | Lot: 98A                                                                                  | Estimate: \$3000-5000 |
|--------|-------------------------------------------------------------------------------------------|-----------------------|
| 1000 A | An ancient Egyptian lime stone statue of the god Ptal<br>2030 BC - 1650 BC. Luxor, Egypt. | h. Middle Kingdom.    |
|        | Lot: 99                                                                                   | Estimate: \$400-600   |
|        | Margie Sheppard,(Born 1953),Float , Colored Etchin                                        | g,17 x 51.5 Cm        |
|        | Numbered11/40,Signed Below margin Lower Right                                             |                       |



| Lot: 100                                           | Estimate: \$20000-30000 |
|----------------------------------------------------|-------------------------|
| David Boyd (1924-2011) Children at the Sea, oil on | canvas, 78x98cm, signed |
| & dated 1970 lower left                            |                         |
|                                                    |                         |



# Lot: 101

Pair of 19th C French oak pedestals 115CM H

| Lot: 102                                           |
|----------------------------------------------------|
| Superb Pair of upholstered Indian Rams Head Chairs |

Estimate: \$700-1100



| Lot: 103                                | Estimate: \$20-80 |
|-----------------------------------------|-------------------|
| Royal Doulton