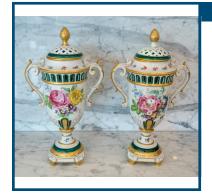

French gilded console table 79CM H 123CM W 40CM D

Lot: 3

Lot: 1

Estimate: \$800-1600

Estimate: \$3000-5000

Royal Vienna floral and porcelain gilt decorated, 2 handled lidded vases.

Lot: 4Estimate: \$400-600French Limoges magenta porcelain, floral & amp; gilt decoraed terrine on<br/>stand.