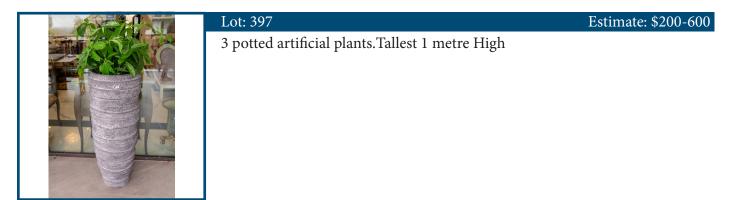

Estimate: \$400-600       |
|-------|-----------------------------|---------------------------|
|       | Two metal stainless steel & | faux marble top pedestals |



| te: \$150-250 |
|---------------|
|               |
|               |
|               |
|               |
|               |

|         | Lot: 396                     | Estimate: \$20-40 |
|---------|------------------------------|-------------------|
|         | Four potted succulent plants |                   |
|         |                              |                   |
|         |                              |                   |
|         |                              |                   |
| A MALEN |                              |                   |
|         |                              |                   |



| Estimate: \$80 | 0-150 |  |
|----------------|-------|--|
|----------------|-------|--|



Lot: 398

| Lot: 399<br>Contemporary 7 piece dining setting. 210cm L x 80cm V  | Estimate: \$100-200<br>W x 74 H |
|--------------------------------------------------------------------|---------------------------------|
| Lot: 400<br>Large glass and stone coffee table. 150cm L x 80cm W x | Estimate: \$200-400<br>35cm H   |

Tall wood and brass candle stand. 145cm H