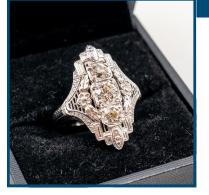

# Lot: 64

18ct white gold emerald & amp; diamond ring. Centre set with an oval rose cut diamond g colour s I clarity halo set with 14 stunning medium green emeralds and a further 12 rose cut f colour diamonds SI clarity 2020 Valuation \$14 000