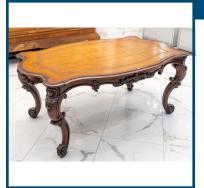

# Lot: 88Estimate: \$1000-2000Italian Louis XVth giltwood and marble console table 85CM H 135CM W40CM D