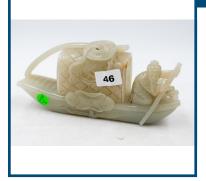

#### Estimate: \$2500-3500

Estimate: \$100-300

Green carved jade boat with man and cat.8cm H 18cm L

Lot: 46

| Lot: 47 | Estimate: \$1000-2000              |
|---------|------------------------------------|
|         | rock on zitan wooded stand. 20cm H |
|         |                                    |
|         |                                    |