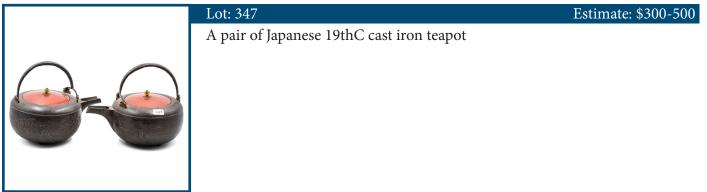

#### Estimate: \$2500-3500

Estimate: \$100-300

Green carved jade boat with man and cat.8cm H 18cm L

Lot: 46

| Lot: 47 | Estimate: \$1000-2000              |
|---------|------------------------------------|
|         | rock on zitan wooded stand. 20cm H |
|         |                                    |
|         |                                    |