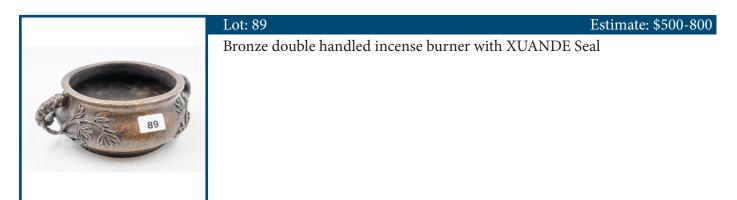

#### Estimate: \$2000-3000

Lot: 90

Set of 48 piece cutlery setting. European silver. comprising 6 soup spoons, 6 dinner knives,6 dinner forks,6 dessert spoons,6 dessert forks,6 dessert knives,6 tea spoons,4 serving spoons,1 sauce spoon,1 serving fork