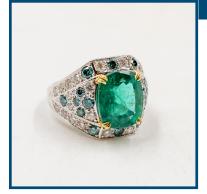

# Lot: 64

18ct white gold emerald & amp; diamond ring. Centre set with an oval rose cut diamond g colour s I clarity halo set with 14 stunning medium green emeralds and a further 12 rose cut f colour diamonds SI clarity 2020 Valuation \$14 000