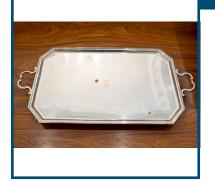

#### Lot: 98

A rectangular sterling Silver Banquet Tray with handles and Centrally inscribed in Latin Crux Potestas Uei ,Made by Roberts And Belk Sheffield 1906.Hallmarked Weight 4100 grams L69cm W39 cm