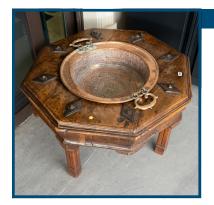

ty red and black lacquer 5 drawer<br>W 51CM D | incense table . 90CM H 97CM |



| Lot: 265                                                  | Estimate: \$600-900 |
|-----------------------------------------------------------|---------------------|
| Superb large pair of 20thC cloisonne vases with floral an | d bird              |
| decoration.40CM H                                         |                     |
|                                                           |                     |
|                                                           |                     |



Unusual Chinese bone carved dragon sculpture.100cm L





Lot: 267

Estimate: \$4000-6000

Pasquale Giordino Acrylic on Canvas 107cm x 87cm. Signed top right

A 3 step ladder in good condition with clothes rail



Lot: 269 Estimate: \$1500-3000 A Rare Spanish "Brasero" 18th C Walnut ,Iron mounted with Copper hand beaten Cauldron



| Lot: 270                                             | Estimate: \$1000-2000 |
|------------------------------------------------------|-----------------------|
| 19th century French walnut centre table with white m | narble top            |
|                                                      | _                     |
|                                                      |                       |
|                                                      |                       |
|                                                      |                       |



## Lot: 272

24 Royal Doulton plates - part set

Estimate: \$3000-4000



|--|

## Lot: 273

11 piece Italia