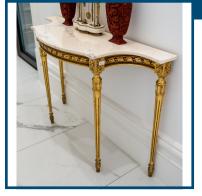

French gilded console table 79CM H 123CM W 40CM D

Lot: 3

Lot: 1

Estimate: \$800-1600

Estimate: \$3000-5000

Royal Vienna floral and porcelain gilt decorated, 2 handled lidded vases.

Lot: 4Estimate: \$400-600French Limoges magenta porcelain, floral & amp; gilt decoraed terrine on<br/>stand.