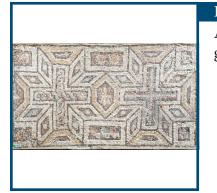

#### Lot: 140A

Ancient Roman mosaic of small multi-coloured square marbles depicting geometric patterns. Size: 135 cms x 75 cms. Collection of Gabriel Ojaimi.