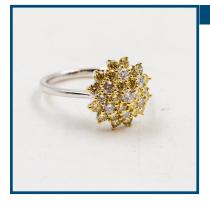

#### Lot: 145

14K White Gold, Fancy Yellow and White Diamond, Cluster Floral Ring. The design features, 24 round brilliant cut, fancy yellow, Diamonds (0.95ct TDW, enhanced colour, SI1-SI2 clarity), claw set. Accompanied by, 7 round brilliant cut, Diamonds (0.33ct TDW, H-J colour, Si2-P2 clarity), claw set. Ring Size L 1/2. Comes with Valuation.