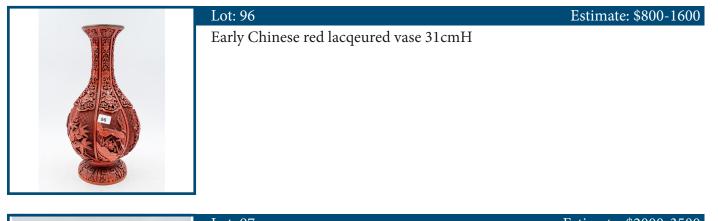

#### Lot: 41

Chinese Republican Famille Rose Porcelain vase 35cm height. Good condition

| as & |
|------|
|      |
|      |
|      |
|      |
| 42   |
|      |
|      |