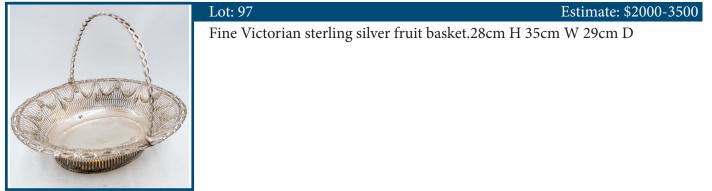

| Lot: 2                                                                                                                                                                                                | Estimate: \$2500-3500                                     |
|-------------------------------------------------------------------------------------------------------------------------------------------------------------------------------------------------------|-----------------------------------------------------------|
| French 19th Century Louis XVI Style Ormolu<br>Portique Clock by T. Comelin , Paris, with eigh<br>enamel dial, striking on a single bell, the case w<br>nest with birds. Good working order, keys incl | ht-day movement, white<br>with pineapple finial and birds |