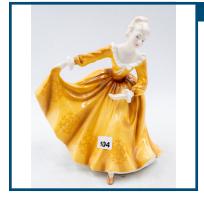

| Lot: 104                                                | Estimate: \$200-400      |
|---------------------------------------------------------|--------------------------|
| Royal Doulton lady figrine wearing orange dre<br>18CM W | ss while dancing. 19CM H |