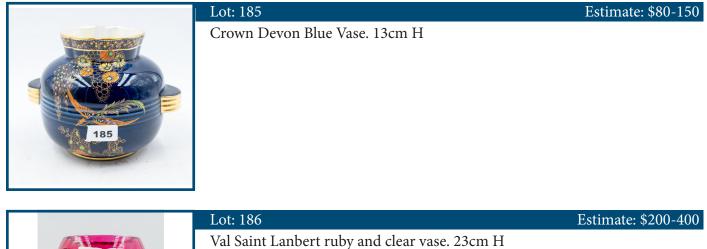

| • 4 | Lot: 7 Estimate: \$800                                              | 0-1600 |
|-----|---------------------------------------------------------------------|--------|
|     | Tall Sevres style blue porcelain and bronze mounted, 2 handled vase |        |