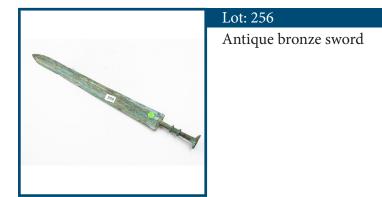

and

Estimate: \$300-500

Estimate: \$600-800





| Lot: | 253 |
|------|-----|
|      |     |

Estimate: \$600-900 2 french style black lacquered inlaid and gilded pedestals. 1X 100CM 1X 80CM

| Mary Law 463 Mar  |
|-------------------|
| A DO STATE ALLONG |
|                   |
|                   |
| 000 000           |
|                   |

| ot: 254 |
|---------|
|         |

L

A quantity of 4 artificial flower arrangements including porcelain ,crystal,vase and water jug,silver jardinier



| 1 | Lot: 255           | Estimate: \$500-800 |
|---|--------------------|---------------------|
|   | 2 quality speakers |                     |
|   |                    |                     |
|   |                    |                     |
|   |                    |                     |



#### Lot: 257

Italian red coral necklace with 14ct Gold clasp

## Estimate: \$1500-2000



| Lot: 258                                            | Estimate: \$2000-3000 |
|-----------------------------------------------------|-----------------------|
| E Walter(1855 - 1891) Pre Raphaelite School ,Maiden | With Lute, Oil On     |
| Canvas,60 x105.5 cm ,Signed Center Left             |                       |
| Lot: 259                                            | Estimate: \$500-1000  |



A Hellenistic socketed spear head. Classic leaf form with raised central midrib The tip curved over from hitting some solid armour. Greek Empire circa 5th to 3rd Century B.C., Eastern Provinces



## Lot: 260

English porcelain toby jug 10cm H

Estimate: \$20-24



#### Lot: 262

A group of ten (10) Gr