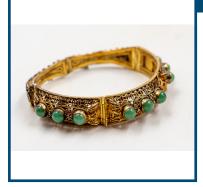

#### Lot: 11

2 Meissen Jugs in hand painted Mandalay pattern

Lot: 13

Estimate: \$1000-2000

Estimate: \$150-250

Pair of 'Famille Rose' hand painted with Spring scene, square vase.with Yongzhen seal on base. 26cm H