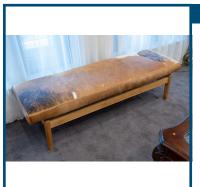

|                        |



Lot: 308

Estimate: \$10000-13000



14ct white gold watch. Featuring 152 brilliant cut diamonds grain set. Approx. 1.00ct in total f colour si clarity. Watch has 2mm cabochon cut sapphire in the crown with a crocodile (authenticated)



Lot: 309

Estimate: \$2000-3000

18ct white gold sapphire & amp; diamond earrings. 2.95ct set with g colour si clarity diamonds Valuation \$5500



Lot: 310

Estimate: \$3500-4500

Estimate: \$4500-5500

Estimate: \$1200-1800

Stunning lavender Jade & amp; diamond earrings set in 18ct yellow gold g colour si clarity Valuation \$8800



Lot: 311

8ct yellow gold diamond hinged bangle. Featuring 33 princess cut diamonds channel set 2.00ct g colour si clarity. 15.55 grams Valuation 2020 Valuation \$11 900



## Lot: 312

A fine hide upholsteres long stool with wooden base 45CM H 163CM L 51CM D

#### Estimate: \$1500-2000

Estimate: \$3000-6000

Estimate: \$1500-3000

Estimate: \$15000-25000

Estimate: \$800-1200



Lot: 313

18ct yellow gold coral ring. Featuring hand carved coral cameo carving, bezel set, approx. 21x12x5.3 mm. Valuation \$4500



#### Lot: 314

14K Yellow Gold, Ceylon Sapphire and Diamond, Line Bracelet. The design features, 20 oval cut, medium blue, Ceylon Sapphires (18.30ct TSW, eye clean - slightly included) 4 claw set. Decorating between each stone in sets are, 60 round brilliant cut Diamonds (0.93ct TDW, I-K colour, SI2-P2 clarity), 4 claw set. Bracelet has a box clasp with safety latch. Bracelet is 18.50cm in length. Comes with Valuation.



#### Lot: 315

14K White G