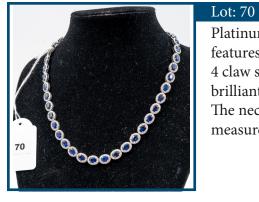

#### Estimate: \$14000-20000

Platinum 950, Sapphire and Diamond, Statement Necklace. The design features, 43 oval cut, royal blue, Sapphires (36.64ct TSW, eye clean clarity), 4 claw set. Surrounding the Sapphires in individual halos are, 691 round brilliant cut, Diamonds (7.73ct TDW, G-H colour, SI-P2 clarity), bead set. The necklace features a spring tongue clasp and safety lock bar. The necklace measures 46cm in length. Comes with Valuation.