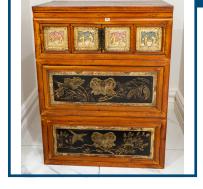

| Lot: 8                                          | Estimate: \$1800-2400 |
|-------------------------------------------------|-----------------------|
| A French Marquetry inlaid 2 Drawer Commode serp | entine shape with     |
| marble top C 1900 L XV manner W 78 cm           |                       |