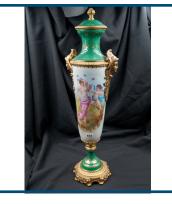

#### Lot: 11

2 Meissen Jugs in hand painted Mandalay pattern

Lot: 13

Estimate: \$1000-2000

Estimate: \$150-250

Pair of 'Famille Rose' hand painted with Spring scene, square vase.with Yongzhen seal on base. 26cm H