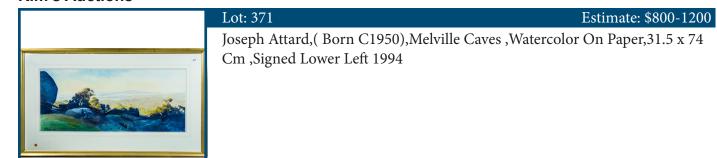

t diamonds, grain set. 2.76ct in total F colour VS clarity Valuation 2019 \$15 700

#### Estimate: \$4000-5000

Estimate: \$500-1000

Estimate: \$500-800



Lot: 366

Antique 18ct white gold diamond ring. Featuring centre round old cut diamond .45 ct g colour si clarity with an additional 2 round old cut diamonds .50ct g colour si clarity 9.05 grams. Valuation 2020 \$8950



Lot: 367 Estimate: \$300-500 Japanese 19TH C ladies embroided silk Obi [BELT].390CM L32CM W



#### Lot: 368

Charles Troedel (1835 - 1906),Bourke Street East 1863,Coloured Lithograph,26.5 x 36.5 Cm ,Drawn by F Cogne ,Printed By C Troedel ,Titled On Stone Below Image and Signed lower Right



#### Lot: 369

Set of 4 framed early Chinese watercolours of 4 seasons on rice paper with incription and seals.43CM H 12CM W





| Lot: 372                                       | Estimate: \$200-300 |
|------------------------------------------------|---------------------|
| Large camphor wood trunk 58cm H 120cm W 52cm D |                     |

| Lot: 373                                      | Estimate: \$50-100 |
|-----------------------------------------------|--------------------|
| small camphor wood trunk 40cm H 85CM W 41CM D | Estimate. \$30-100 |
|                                               |                    |

| Lot: 374          | Estimate: \$100-200  |
|-------------------|----------------------|
| BABY COT AND TOYS |                      |
| Lot: 375          | Estimate: \$800-1600 |



| KIIII S AUCIONS |                       |                                                   |
|-------------