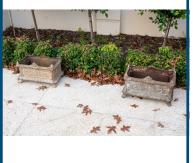

# Lot: 386

A Pair of gilt French style mirrors 163CM H 56CM W

| 90 <b>•</b> | Lot: 387                        | Estimate: \$100-200                    |
|-------------|---------------------------------|----------------------------------------|
|             | Framed watercolour on rice pape | er of flower with seal. 67CM H 46 CM W |

| Lot: 388<br>Ronald Bull,(1942-1979) Misty Morning,Watercolour,49<br>Lower Left | Estimate: \$700-1000<br>x 67 cm ,Signed |
|--------------------------------------------------------------------------------|-----------------------------------------|
| Lot: 389<br>Gold framed Wickham Perry oil on board country scene               | Estimate: \$700-800                     |





# Lot: 390B

Pair 19th century French cast iron planters

Estimate: \$150-250



| Lot: 390C<br>MICK JAWALJI ' Wuruwa' Warmun A<br>Board. 800 x 600mm COMES WITH ( | e                     |
|---------------------------------------------------------------------------------|-----------------------|
| Lot: 390D                                                                       | Estimate: \$3000-4000 |
| CLARA NAPURRULA Women's Cere<br>on Belgian Linen 1015 x 1115 mm CC              |                       |





| Lot: 391                                         | Estimate: \$100-200 |
|--------------------------------------------------|---------------------|
| Porcelain tea service with 6 x tea cup trio sets |                     |
| -                                                |                     |
|                                                  |