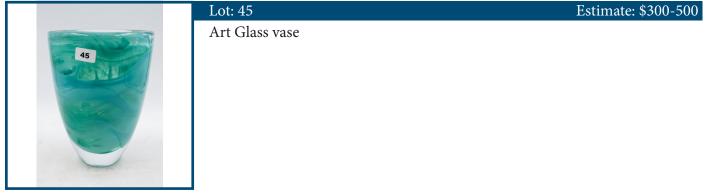

#### Estimate: \$2500-3500

Estimate: \$100-300

Green carved jade boat with man and cat.8cm H 18cm L

Lot: 46

| Lot: 47 | Estimate: \$1000-2000              |
|---------|------------------------------------|
|         | rock on zitan wooded stand. 20cm H |
|         |                                    |
|         |                                    |