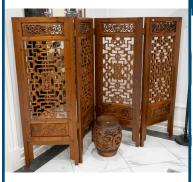

ot: 237                    | Estimate: \$500-1000 |
|-----|-----------------------------|----------------------|
| 237 | Lalique 'Dove' Vase. 18cm H |                      |

|          | Lot: 238               | Estima                                |
|----------|------------------------|---------------------------------------|
| 238      | Song dynasty green gla | zed double fish display plates 21cm D |
|          |                        |                                       |
| 1 - 2 10 |                        |                                       |
|          |                        |                                       |
| -        |                        |                                       |
|          |                        |                                       |



|                  |     |         |            | LOU  |
|------------------|-----|---------|------------|------|
| 210 - 210<br>200 | 300 | NEED DE | ESSERIES - | 18tł |
|                  | 骸   |         |            | H 5  |
|                  | No. |         |            |      |
| 市道音              |     |         |            |      |
| 経費者              |     | HERE.   |            |      |
|                  | 1   |         |            |      |
|                  |     | 694     | -4         |      |
|                  |     |         |            |      |

| ot: | 239 |  |
|-----|-----|--|
|     |     |  |

hC Chinese red pine and elm wood hand carved 4 panel screen.158CM 7CMW EACH PANEL.

Estimate: \$1500-2000

Estimate: \$2000-3000

Estimate: \$2000-3000



| Lot: 240