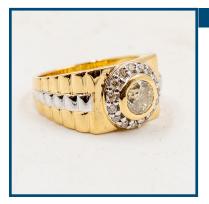

#### Lot: 68

4K Yellow Gold, Fancy Yellow Diamond, Rolex Inspired Gents Ring. The centre features, one round brilliant cut, fancy yellow, Diamond (1.16ct, VS2 clarity), bezel set. Surrounding the centre in a halo are, 15 round brilliant cut, Diamonds (0.30ct TDW, J-L colour, SI2-P1 clarity), bead set. The ring has been 14K White Gold Rhodium plated, to achieve a two-tone effect. Ring Size S. Comes with Valuation.