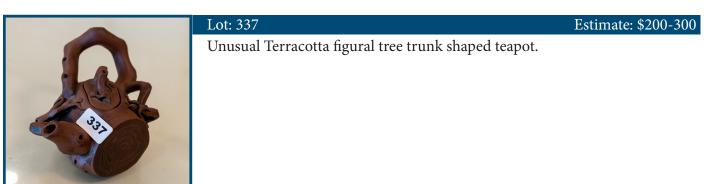

|    | Lot: 37                               | Estimate: \$100-200 |
|----|---------------------------------------|---------------------|
| 37 | Bohemian cut ruby crystal vase 19cm h |                     |