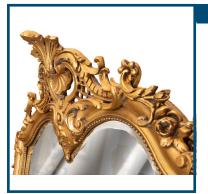

on Paper,26 x 73.5,Signed Lower Right

| Lot: 62                                                 | Estimate: \$800-1500 |
|---------------------------------------------------------|----------------------|
| large gilded overmantle mirror french style. 155cm H 12 | 20CM W               |
|                                                         |                      |
|                                                         |                      |
|                                                         |                      |