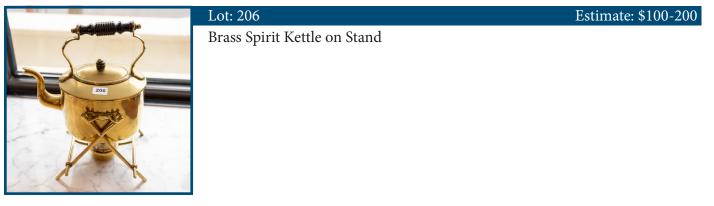

2

Estimate: \$25000-60000 A highly important Chinese Qing Dynasty display cupboard made from Huanghuali wood.168CMH 90CM W 44CM D Comes with certificate of Antiquity

| Lot: 203                                                                                  | Estimate: \$4000-6000 |
|-------------------------------------------------------------------------------------------|-----------------------|
| A large Chinoiserie Commode in Red Lacquer serpe<br>Bronze mounts and marble top W 125 cm |                       |

| Lot: 204                     | Estimate: \$6500-8500             |
|------------------------------|-----------------------------------|
| Two ivory figurines of man a | nd woman on wooden stands. 76cm H |
|                              |                                   |





Estimate: \$800-1500



A fine chinese rosewood sideboard with hand carved doors and drawers. Ideal TV cabinet. 87CM H 183CN W 48CM D

| Lot: 209<br>18. 20th Century German KPM Porcelain & amp; Bronze I<br>Very good condition | Estimate: \$250-500<br>Plaque, signed. |
|------------------------------------------------------------------------------------------|----------------------------------------|
| Lot: 210<br>19th Century Finely Painted Porcelain on Copper Charger                      | Estimate: \$150-300<br>r               |



| Lot: 211                                                    | Estimate: \$10000-15000 |
|-------------------------------------------------------------|-------------------------|
| David Boyd (1924-2011) The Embrace, oil on board lower left | , 121x80cm,