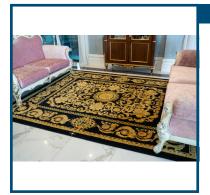

| Lot: 9                                          | Estimate: \$3000-5000 |
|-------------------------------------------------|-----------------------|
| Large Versace style designer rug. 310cm x 240cm |                       |
|                                                 |                       |
|                                                 |                       |
|                                                 |                       |
|                                                 |                       |