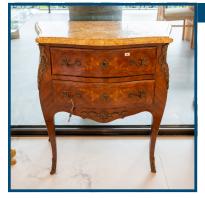

| Lot: 8                                          | Estimate: \$1800-2400 |
|-------------------------------------------------|-----------------------|
| A French Marquetry inlaid 2 Drawer Commode serp | entine shape with     |
| marble top C 1900 L XV manner W 78 cm           |                       |