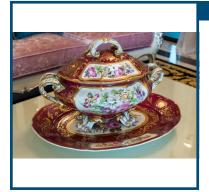

French gilded console table 79CM H 123CM W 40CM D

Lot: 3

Lot: 1

Estimate: \$800-1600

Estimate: \$3000-5000

Royal Vienna floral and porcelain gilt decorated, 2 handled lidded vases.

Lot: 4Estimate: \$400-600French Limoges magenta porcelain, floral & amp; gilt decoraed terrine on<br/>stand.