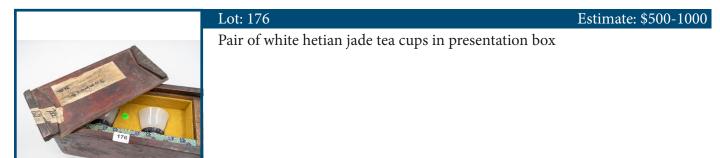

|
|-----|--------------------------------|
|     | Early Chinese dark blue glazed |
| 175 | base                           |
|     |                                |

Estimate: \$500-1000

Early Chinese dark blue glazed Meiping. 18cm H With Qialong mark to the base



| Lot: 175A                              | Estimate: \$300-600 |
|----------------------------------------|---------------------|
| Yellow soap stone seal signed. BAI SHI |                     |
|                                        |                     |
|                                        |                     |
|                                        |                     |
|                                        |                     |
|                                        |                     |



| Lot: | 177 |
|------|-----|
|      |     |

A pair of chen xiang wood bracelets

Estimate: \$6000-8000

Estimate: \$100-200



|