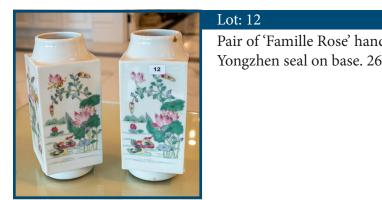

#### Lot: 11

2 Meissen Jugs in hand painted Mandalay pattern

Lot: 13

Estimate: \$1000-2000

Estimate: \$150-250

Pair of 'Famille Rose' hand painted with Spring scene, square vase.with Yongzhen seal on base. 26cm H