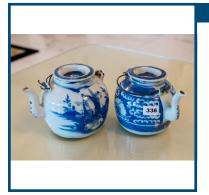

#### Lot: 11

2 Meissen Jugs in hand painted Mandalay pattern

Lot: 13

Estimate: \$1000-2000

Estimate: \$150-250

Pair of 'Famille Rose' hand painted with Spring scene, square vase.with Yongzhen seal on base. 26cm H