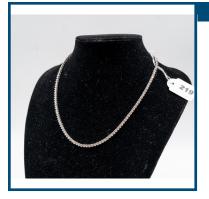

and is hand enameled in multiple colours. The brooch weighs 90.17 grams. It is rare and unique Valuation \$45 000



#### Lot: 216

Stunning double diamond set band with a halo set 1.4ct tanzanite of exquisite colour and clarity. The ring is hand crafted 4.52 grams the diamonds are F colour si clarity Valuation \$7990



## Lot: 217

18ct rose & amp; white gold hand crafted and designed by local artisan bespoke jeweller Featuring a 3ct pear shaped sapphire with G colour si clarity diamonds to the shoulders Valuation \$18 990

#### Lot: 218

18ct white gold diamond & amp; Sapphire necklace featuring 3 oval cut and 2 pear cut vivid blue colour with diamonds f colour Vs clarity Valuation \$18 990

Estimate: \$8000-10500

Estimate: \$30000-40000

Estimate: \$2000-4000

Estimate: \$1000-2000



#### Lot: 219

Magnificant 12.50ct Diamond E colour VS clarity tennis necklace 44.5cms long 21.65 grams Valuation \$62 000



#### Lot: 220

mounts. 125cm H x 96cm W x 50cm D

Estimate: \$400-800 Italian walnut and marquertry ladies desk with cabriole legs and ormolu

#### Lot: 220A

1 x 18ct [750] (stamped) white gold modern dress ring claw set with a tear drop en cabochon cut solid boulder opal matrix 5.8cts. (known weight) (16.9mm. x 11.3mm. x 4.2mm.), (Gemmological Association of Australia nomenclature type 3, colour type N 5). The ring is claw set on the shoulders with 8 x approx. 2pt. modern round brilliant cut diamonds. The ring has a low rounded shank 4mm. wide. Total weight of the piece: 9.0gms. Valuation: \$15,000.00.



#### Lot: 220B

1 x 18ct [750] (stamped) white gold moder