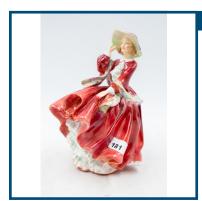

| Lot: 104                                                | Estimate: \$200-400      |
|---------------------------------------------------------|--------------------------|
| Royal Doulton lady figrine wearing orange dre<br>18CM W | ss while dancing. 19CM H |