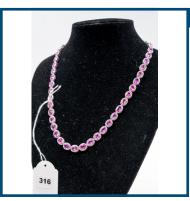

#### Lot: 141

14K Rose Gold, Kunzite and Diamond, Statement Double Halo Necklace. The centre features, one oval faceted cut, purplish pink, Kunzite (15.11ct, eye clean clarity), 4 claw set. Surrounding the centre in a double halo are, 65 round brilliant cut, Diamonds (0.79ct TDW, J-L colour, SI1-P2 clarity), claw/bezel set. Decorating the necklace are, 4 round brilliant cut, Diamonds (0.12ct TDW, J-L colour, SI1-P2 clarity), bezel set. The necklace has a parrot clasp lock. The necklace length is 46-50cm. Comes with Valuation.