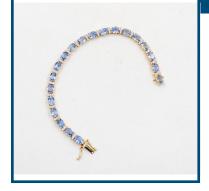

#### Lot: 144

14K White Gold, Blue Sapphire and Champagne Diamond, Tennis Bracelet. The design features, 17 oval cut, dark blue, Sapphires (38.73ct TSW, slightly included), 4 claw set. Alternating between are, 68 round brilliant cut, champagne, Diamonds (0.98ct TDW, SI2-P2 clarity), claw set. The bracelet has a hidden box lock, with 2 figure eight safety latches. Bracelet length is 19cm. Comes with Valuation.