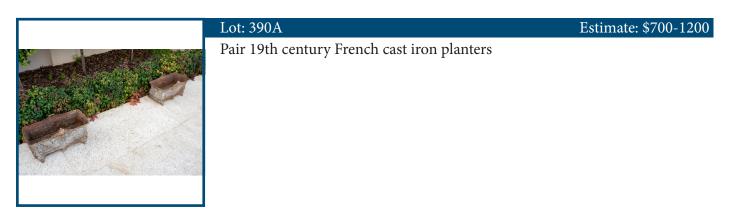

hn Mcqualter (Born 1949)- Beach Scene, oil on board, 36x74cm, signed lower right



# Lot: 386

A Pair of gilt French style mirrors 163CM H 56CM W

| 90 <b>•</b> | Lot: 387                        | Estimate: \$100-200                    |
|-------------|---------------------------------|----------------------------------------|
|             | Framed watercolour on rice pape | er of flower with seal. 67CM H 46 CM W |

| Lot: 388<br>Ronald Bull,(1942-1979) Misty Morning,Watercolour,49<br>Lower Left | Estimate: \$700-1000<br>x 67 cm ,Signed |
|--------------------------------------------------------------------------------|-----------------------------------------|
| Lot: 389<br>Gold framed Wickham Perry oil on board country scene               | Estimate: \$700-800                     |





# Lot: 390B

Pair 19th century French cast iron planters

Estimate: \$150-250



| Lot: 390C<br>MICK JAWALJI ' Wuruwa' Warmun A<br>Board. 800 x 600mm COMES WITH ( | e                     |
|---------------------------------------------------------------------------------|-----------------------|
| Lot: 390D                                                                       | Estimate: \$3000-4000 |
| CLARA NAPURRULA Women's Cere<br>on Belgian Linen 1015 x 1115 mm CC              |                       |





| Lot: 391                                         | Estimate: \$100-200 |
|--------------------------------------------------|---------------------|
| Porcelain tea service with 6 x tea cup trio sets |                     |
| -                                                |