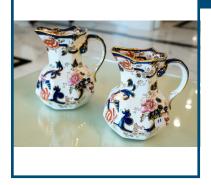

#### Lot: 11

2 Meissen Jugs in hand painted Mandalay pattern

Lot: 13

Estimate: \$1000-2000

Estimate: \$150-250

Pair of 'Famille Rose' hand painted with Spring scene, square vase.with Yongzhen seal on base. 26cm H