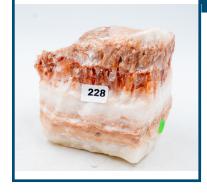

| Lot: 305                                          | Estimate: \$8000-10000 |
|---------------------------------------------------|------------------------|
| Walter Follen Bishop (1856-1936)- Droving the She | eep, watercolour,      |
| 60x100cm, signed lower left                       |                        |
|                                                   |                        |
|                                                   |                        |