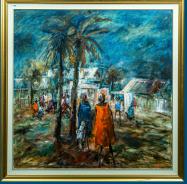

Lot: 19

Estimate: \$700-800

Estimate: \$4000-6000

WICKHAM PERRY OIL ON BOARD GOLD FRAME SIGNED LOWER RIGHT COUNTRY SCENE