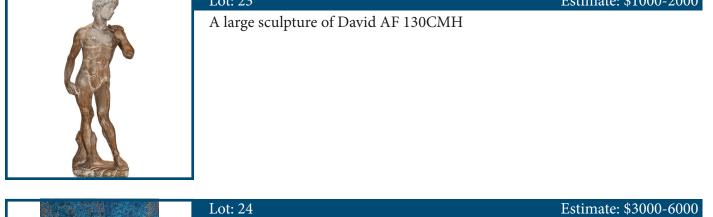

rtists of China' by the China Federation of Literary and Art Circles.)

Lot: 19

Estimate: \$700-800

Estimate: \$4000-6000

WICKHAM PERRY OIL ON BOARD GOLD FRAME SIGNED LOWER RIGHT COUNTRY SCENE



#### Lot: 20

A silver framed 19thC Tibetan hand painted tanka 65cmH 43cm W

# Estimate: \$2000-4000

Pasquale Giordino Acrylic on Canvas 61cm x 81cm. Signed top right



Lot: 21

| Lot: 22                                                                      | Estimate: \$1200-1800 |
|------------------------------------------------------------------------------|-----------------------|
| Alvaro Castagnet (B1954) 'Grazing in Apollo Bay, 54x75cm, signed lower right | y' Watercolor         |
| Lot: 23                                                                      | Estimate: \$1000-2000 |



Janet Forrester oil on canvas 117 x 180



Lot: 26

Estimate: \$1000-1800

Estimate: \$1200-1800

A pair of hide leather upholstered stool with wooden legs BRAND NEW



| Lot: 27                                               | Estimate: \$1000-15000 |
|-------------------------------------------------------|------------------------|
| A fine French 19thC Spelter statue of cupid holding a | ducksigned Auguste     |
| Moreau 55cm H                                         |                        |
|                                                       |                        |



Estimate: \$600-1200 Lot: 28 French Louis XV1th lacquered lamp tablewith white marble top.77CM H 50CM D 75CM L approx



| Lot: 29                                 | Estimate: \$3000-4000 |
|---------------------