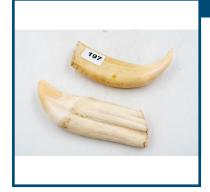

## Estimate: \$1500-2000

| Lot: 258                                            | Estimate: \$2000-3000 |
|-----------------------------------------------------|-----------------------|
| E Walter(1855 - 1891) Pre Raphaelite School ,Maiden | With Lute, Oil On     |
| Canvas,60 x105.5 cm ,Signed Center Left             |                       |
| Lot: 259                                            | Estimate: \$500-1000  |