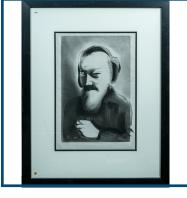

#### Lot: 17

Pro Hart (1928 - 2006) Rounding up Sheep, oil on board, 44x59cm, signed & amp; dated '68 lower right

| a ra |  |
|------|--|
|      |  |