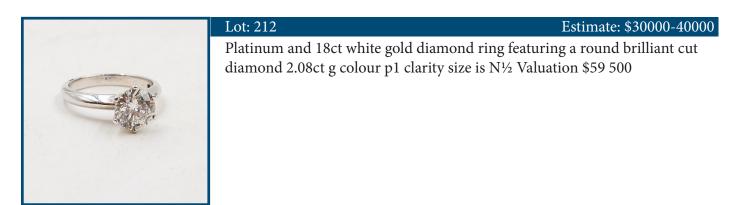

V cabinet. 87CM H 183CN W 48CM D

| Lot: 209<br>18. 20th Century German KPM Porcelain & amp; Bronze I<br>Very good condition | Estimate: \$250-500<br>Plaque, signed. |
|------------------------------------------------------------------------------------------|----------------------------------------|
| Lot: 210<br>19th Century Finely Painted Porcelain on Copper Charger                      | Estimate: \$150-300<br>r               |



| Lot: 211                                                    | Estimate: \$10000-15000 |
|-------------------------------------------------------------|-------------------------|
| David Boyd (1924-2011) The Embrace, oil on board lower left | , 121x80cm, signed      |
|                                                             |                         |



#### Estimate: \$20000-25000



#### Lot: 213

Frank Muller Cintre Curvex wrist watch. Model dream 7500 automatic Case is 18ct white gold and is set with round brilliant cut diamonds please note this watch has automatic movement Swiss made. With original box



#### Lot: 214

Estimate: \$10000-15000

Estimate: \$17000-21000

Estimate: \$1500-3000

Estimate: \$8000-10000

6ct Emerald of excellent colour and clarity & amp; Diamond set pendant set in 18ct white gold. Valuation @ 2019 \$22 000



#### Lot: 215

Rare & amp; Unique Collectors limited edition Handmade vintage 18ct yellow gold diamond rose brooch Featuring 9 round brilliant cut diamonds claw set approx. 1.20ct Vs clarity F colour. The brooch is solid gold and is hand enameled in multiple colours. The brooch weighs 90.17 grams. I