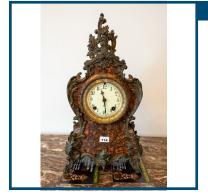

| Lot: 2                                                                                                                                                                                                | Estimate: \$2500-3500                                     |
|-------------------------------------------------------------------------------------------------------------------------------------------------------------------------------------------------------|-----------------------------------------------------------|
| French 19th Century Louis XVI Style Ormolu<br>Portique Clock by T. Comelin , Paris, with eigh<br>enamel dial, striking on a single bell, the case w<br>nest with birds. Good working order, keys incl | ht-day movement, white<br>with pineapple finial and birds |