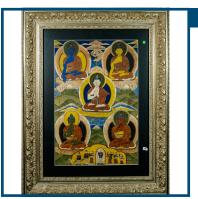

f 3 Ainsley hand painted porcelain vase, comport an | nd display plate    |



# Lot: 15

4 branch silver plated candelbra with crystal drops

#### Lot: 16

3 crystal bottle tantalis on epns silver frame

Estimate: \$8000-12000

Estimate: \$2500-3500





#### Lot: 17

Pro Hart (1928 - 2006) Rounding up Sheep, oil on board, 44x59cm, signed & amp; dated '68 lower right

| a ra |  |
|------|--|
|      |  |

#### Lot: 18

Yitao Liu,(Born 1955 China),Tiger lilies , watercolor on rice paper,67x 67 cm ,signed lower left (In 1997, Yitao Liu was awarded the title of 'One of the hundred most outstanding artists of China' by the China Federation of Literary and Art Circles.)

Lot: 19

Estimate: \$700-800

Estimate: \$4000-6000

WICKHAM PERRY OIL ON BOARD GOLD FRAME SIGNED LOWER RIGHT COUNTRY SCENE



#### Lot: 20

A silver framed 19thC Tibetan hand painted tanka 65cmH 43cm W

# Estimate: \$2000-4000

Pasquale Giordino Acrylic on Canvas 61cm x 81cm. Signed top right



Lot: 21

| Lot: 22                                                                      | Estimate: \$1200-1800 |
|------------------------------------------------------------------------------|-----------------------|
| Alvaro Castagnet (B1954) 'Grazing in Apollo Bay, 54x75cm, signed lower right | y' Watercolor         |
| Lot: 23                                                                      | Estimate: \$1000-2000 |



Janet Forrester oil on canvas 117 x 180



Lot: 26

Estimate: \$1000-1800

Estimate: \$1200-1800

A pair of hide leather upholstered stool with wooden legs BRAND NEW



| Lot: 27