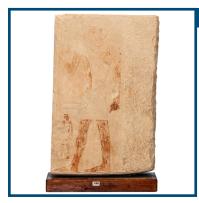

|        | Lot: 98A                                                                                  | Estimate: \$3000-5000 |
|--------|-------------------------------------------------------------------------------------------|-----------------------|
| 1000 A | An ancient Egyptian lime stone statue of the god Ptal<br>2030 BC - 1650 BC. Luxor, Egypt. | h. Middle Kingdom.    |
|        | Lot: 99                                                                                   | Estimate: \$400-600   |
|        | Margie Sheppard,(Born 1953),Float , Colored Etchin                                        | g,17 x 51.5 Cm        |
|        | Numbered11/40,Signed Below margin Lower Right                                             |                       |