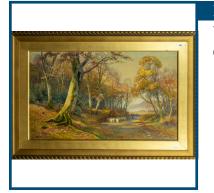

Lot: 19

Estimate: \$700-800

Estimate: \$4000-6000

WICKHAM PERRY OIL ON BOARD GOLD FRAME SIGNED LOWER RIGHT COUNTRY SCENE