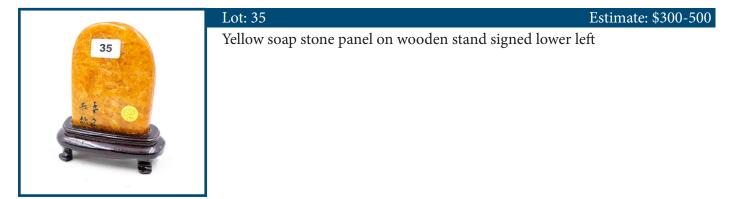

|    | Lot: 38                            | Estimate: \$500-800 |
|----|------------------------------------|---------------------|
| 38 | Early Chinese hand carved soap sto |                     |
|    |                                    |                     |