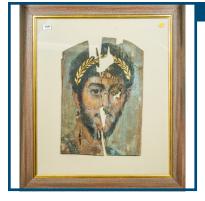

Roman Period Egyptian Encausting on wood. Mummy Portrait

| Lot: 160                                             | Estimate: \$1000-2000 |
|------------------------------------------------------|-----------------------|
| Indo Granite Stone Statue - 16th Century South India |                       |
|                                                      |                       |
|                                                      |                       |
|                                                      |                       |