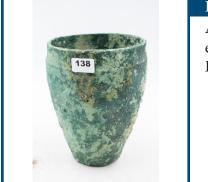

# Lot: 138

A Warring States beaker shaped bronze vessel. With heavily built up encrusted Verdigris oxidised patina. Warring States Period Circa 480 to 222 B.C., China

| X   | Lot: 139                                                                                          | Estimate: \$1500-2000 |
|-----|---------------------------------------------------------------------------------------------------|-----------------------|
| 733 | An elegant bronze sculpture of a Buddhist Stupa<br>decoration. Circa 2nd to 3rd Century A.D., Nor | e                     |