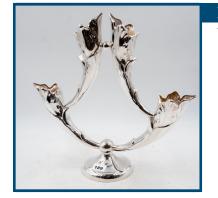

e. 19cm H

183



| · · · · · · · · · · · · · · · · · · · | Lot: 183                                    | Estimate: \$350-700 |
|---------------------------------------|---------------------------------------------|---------------------|
|                                       | 1930's Moorecroft jug with fruit decoration |                     |





Egyptian Limestone Dummy Canopic Jar of Hapy. 600-300 BC

## Lot: 187

Daum' crystal pin dish with rooster decoration

Estimate: \$10000-20000



| Lot: 188                                          | Estimate: \$80-150 |
|---------------------------------------------------|--------------------|
| Carlton Ware 'Flambe' vase with floral decoration |                    |
|                                                   |                    |



| Lot: 189                                               | Estimate: \$150-300 |
|--------------------------------------------------------|---------------------|
| Unusual EPNS silver vase with 4 varied display options |                     |
|                                                        |                     |
|                                                        |                     |



| Lot: 190                                        | Estimate: \$1000-2000               |
|-------------------------------------------------|-------------------------------------|
| Chinese watercolour scroll of st<br>AND STAMPED | ill life Signed GU QIUYUN AND DATED |
|                                                 |                                     |
|