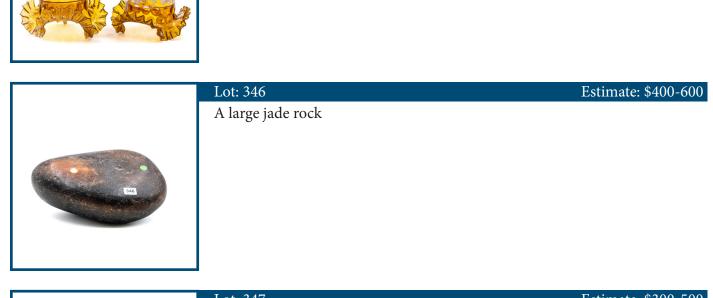

#### Estimate: \$2500-3500

Estimate: \$100-300

Green carved jade boat with man and cat.8cm H 18cm L

Lot: 46

| Lot: 47 | Estimate: \$1000-2000              |
|---------|------------------------------------|
|         | rock on zitan wooded stand. 20cm H |
|         |                                    |
|         |                                    |