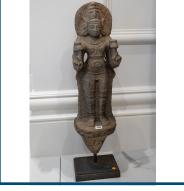

|        | Lot: 98A                                                                                  | Estimate: \$3000-5000 |
|--------|-------------------------------------------------------------------------------------------|-----------------------|
| 1000 A | An ancient Egyptian lime stone statue of the god Ptal<br>2030 BC - 1650 BC. Luxor, Egypt. | h. Middle Kingdom.    |
|        | Lot: 99                                                                                   | Estimate: \$400-600   |
|        | Margie Sheppard,(Born 1953),Float , Colored Etchin                                        | g,17 x 51.5 Cm        |
|        | Numbered11/40,Signed Below margin Lower Right                                             |                       |