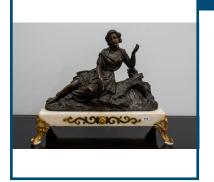

Janet Forrester oil on canvas 117 x 180

Lot: 26

Estimate: \$1000-1800

Estimate: \$1200-1800

A pair of hide leather upholstered stool with wooden legs BRAND NEW

| Lot: 27                                               | Estimate: \$1000-15000 |
|-------------------------------------------------------|------------------------|
| A fine French 19thC Spelter statue of cupid holding a | ducksigned Auguste     |
| Moreau 55cm H                                         |                        |
|                                                       |                        |