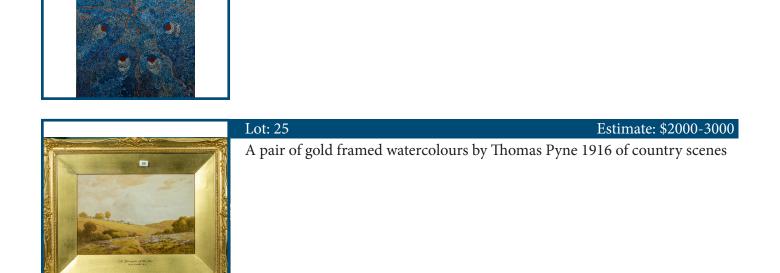

Lot: 19

Estimate: \$700-800

Estimate: \$4000-6000

WICKHAM PERRY OIL ON BOARD GOLD FRAME SIGNED LOWER RIGHT COUNTRY SCENE