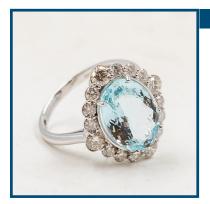

#### Lot: 69

14K White Gold, Aquamarine and Diamond, Cocktail Ring. The design centrally features, one oval faceted cut, greenish-blue, Aquamarine (5.12ct, eye clean clarity), 4 claw set. Surrounding the centre in a halo are, 16 round brilliant cut, Diamonds (1.37ct TDW, J-L colour, SI2-P1 clarity), claw set. Ring Size Q. Comes with Valuation.