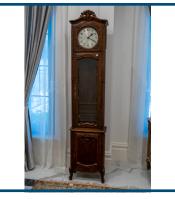

#### Lot: 107

Estimate: \$800-1800 French provincial oak long case clock complete with pendelum and weights. 225 cm K

|     | Lot: 108                          | Estimate: \$150-300      |
|-----|-----------------------------------|--------------------------|
| 100 | French Inkwell on Rouge Marble ba | ase with seal decoration |