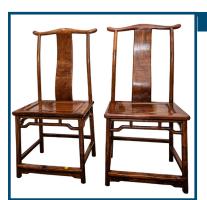

|
|                                                         |                     |
|                                                         |                     |
|                                                         |                     |



| Lot: 200                                        | Estimate: \$45000-65000 |
|-------------------------------------------------|-------------------------|
| David Boyd,(1924 - 2011)The Old King Has Fallen | oil on canvas ,signed,  |
| lower left .121 x 151 cm                        |                         |
|                                                 |                         |
|                                                 |                         |
|                                                 |                         |



# Lot: 201

A Pair of Important Qing Dynasty " lampholder" chairs made from Huanghuali wood .Excellent condition .Comes with certificate of Antiquity.

Estimate: \$15000-30000

## Lot: 197

Australia

Estimate: \$400-600 A pair of Sperm whale tooth specimens. Early 20th Century, South Eastern

#### Lot: 202

Estimate: \$25000-60000 A highly important Chinese Qing Dynasty display cupboard made from Huanghuali wood.168CMH 90CM W 44CM D Comes with certificate of Antiquity

| Lot: 203                                                                                  | Estimate: \$4000-6000 |
|-------------------------------------------------------------------------------------------|-----------------------|
| A large Chinoiserie Commode in Red Lacquer serpe<br>Bronze mounts and marble top W 12