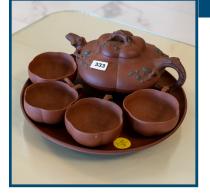

Lot: 33 Estimate: \$2000-4000 Rare natural red coral sculpture of mother and child. 23.5 cm L

| Lot: 34                                     | Estimate: \$200-400 |
|---------------------------------------------|---------------------|
| Set of 3 early european porcelain figurines |                     |
|                                             |                     |
|                                             |                     |
|                                             |                     |
|                                             |                     |
|                                             |                     |
|                                             |                     |