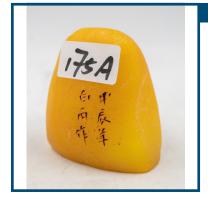

Estimate: \$500-1000

Early Chinese dark blue glazed Meiping. 18cm H With Qialong mark to the base

| Lot: 175A                              | Estimate: \$300-600 |
|----------------------------------------|---------------------|
| Yellow soap stone seal signed. BAI SHI |                     |
|                                        |                     |
|                                        |                     |
|                                        |                     |
|                                        |                     |
|                                        |                     |