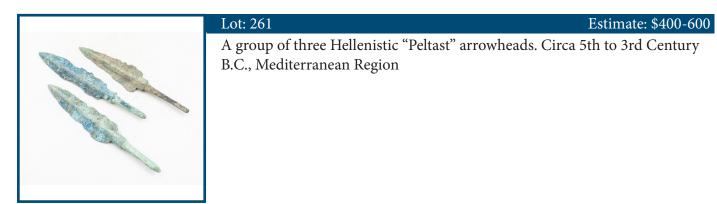

A pair of amber glass light shades 28CM H

| Lot: 348                             | Estimate: \$100-200 |
|--------------------------------------|---------------------|
| Small Korean wooden medicine cabinet |                     |
|                                      |                     |