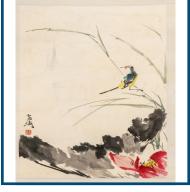

|
|                                                        |                     |
|                                                        |                     |



| Lot: 190                                        | Estimate: \$1000-2000               |
|-------------------------------------------------|-------------------------------------|
| Chinese watercolour scroll of st<br>AND STAMPED | ill life Signed GU QIUYUN AND DATED |
|                                                 |                                     |
|                                                 |                                     |
|                                                 |                                     |



## Lot: 191

Chinese watercolour scroll of horse signed XU BEIHONG with stamp



|                         | Lot: 193                       | Estimate: \$2000-4000 |
|-------------------------|--------------------------------|-----------------------|
| CONTRACTOR OF THE OWNER | Carved green jade septure RUYI |                       |



| Lo | t: | 19 | <b>)</b> 4 |
|----|----|----|------------|
|    |    |    |            |

A pair of early Chinese coral red dragon pattern tea cups with young heng mark and presentation box with dragon pattern



Lot: 195

A Chinese Volcanic Duan Grey Stone Mid 19th C Calligraphy Ink Slab ,profusely carved with a dragon and phoenix design on outer rim ,signed with chop carved into base,25 x 18 Cm,



## Lot: 196

19th Century European Classical Alabaster Female Bust on marble, very good condition

#### Lot: 192

Estimate: \$1500-3000