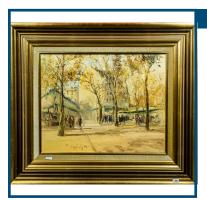

# Lot: 59

John Tiplady (Born 1938)- Paris Street Scene, oil on canvas, 39x49cm, signed lower left`

Lot: 60

| Lot: 61                                      | Estimate: \$500-1000 |
|----------------------------------------------|----------------------|
| Victorian flame mahogany 4 door bookcase 238 |                      |
|                                              |                      |