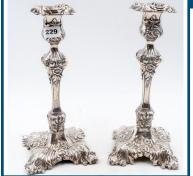

Lot: 308

Estimate: \$10000-13000

14ct white gold watch. Featuring 152 brilliant cut diamonds grain set. Approx. 1.00ct in total f colour si clarity. Watch has 2mm cabochon cut sapphire in the crown with a crocodile (authenticated)