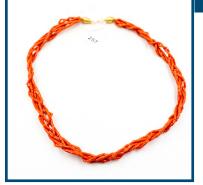

|

Estimate: \$600-900 2 french style black lacquered inlaid and gilded pedestals. 1X 100CM 1X 80CM

| Mary Law 463 Mar  |
|-------------------|
| A DO STATE ALLONG |
|                   |
|                   |
| 000 000           |
|                   |

| ot: 254 |
|---------|
|         |

L

A quantity of 4 artificial flower arrangements including porcelain ,crystal,vase and water jug,silver jardinier



| 1 | Lot: 255           | Estimate: \$500-800 |
|---|--------------------|---------------------|
|   | 2 quality speakers |                     |
|   |                    |                     |
|   |                    |                     |
|   |                    |                     |



#### Lot: 257

Italian red coral necklace with 14ct Gold clasp

## Estimate: \$1500-2000



| Lot: 258                                            | Estimate: \$2000-3000 |
|-----------------------------------------------------|-----------------------|
| E Walter(1855 - 1891) Pre Raphaelite School ,Maiden | With Lute, Oil On     |
| Canvas,60 x105.5 cm ,Signed Center Left             |                       |
| Lot: 259                                            | Estimate: \$500-1000  |



A Hellenistic socketed spear head. Classic leaf form with raised central midrib The tip curved over from hitting some solid armour. Greek Empire circa 5th to 3rd Century B.C., Eastern Provinces



## Lot: 260

English porcelain toby jug 10cm H

Estimate: \$20-24



#### Lot: 262

A group of ten (10) Greek bronze arrowheads. Circa 5th to 3rd Century B.C., Mediterranean Region

Estimate: \$150-