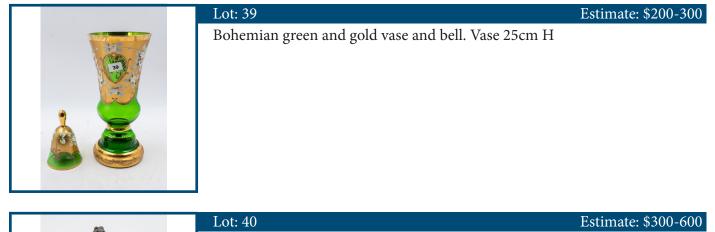

#### Lot: 41

Chinese Republican Famille Rose Porcelain vase 35cm height. Good condition

| as & |
|------|
|      |
|      |
|      |
|      |
| 42   |
|      |
|      |