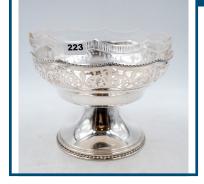

| Lot: 2                                                                                                                                                                                                | Estimate: \$2500-3500                                     |
|-------------------------------------------------------------------------------------------------------------------------------------------------------------------------------------------------------|-----------------------------------------------------------|
| French 19th Century Louis XVI Style Ormolu<br>Portique Clock by T. Comelin , Paris, with eigh<br>enamel dial, striking on a single bell, the case w<br>nest with birds. Good working order, keys incl | ht-day movement, white<br>with pineapple finial and birds |