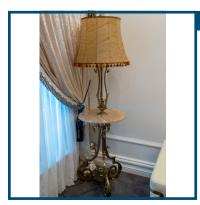

# Lot: 30

19thC French bronze floral standard lamp with circular marble top and shade

Lot: 31

Estimate: \$200-400

Royal Doulton lady figurine wearing green dree while dancing. 18cm H 13cm W

| Lot: 32                                                           | Estimate: \$200-400      |
|-------------------------------------------------------------------|--------------------------|
| Early 20th Century Carriage clock with aralm in §<br>order. 20cmH | gilded brass, in working |
| Lot. 22                                                           | Estimato, \$2000, 4000   |