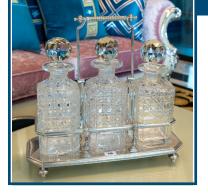

#### Lot: 16

3 crystal bottle tantalis on epns silver frame

Estimate: \$8000-12000

Estimate: \$2500-3500