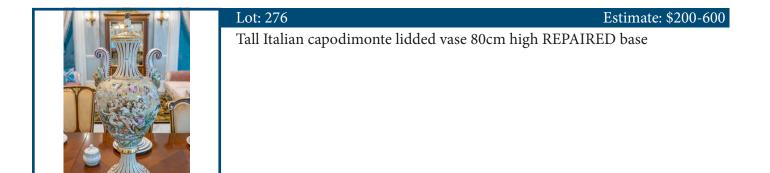

|
|                                                      |                       |
|                                                      |                       |



## Lot: 272

24 Royal Doulton plates - part set

Estimate: \$3000-4000



|--|

## Lot: 273

11 piece Italian dining suite including 2 end carver chairs and extension table. Made in Italy by Scappini & amp; Co. 250cm L x 120cm W

| Lot: 274                                        | Estimate: \$20-100    |
|-------------------------------------------------|-----------------------|
| Porcelain Dinner Set for 6                      |                       |
| Lot: 275                                        | Estimate: \$3000-5000 |
| Large Versace style designer rug. 295cm x 245cm |                       |



A

| Lot: 278                                  | Estimate: \$2000-3000 |
|-------------------------------------------|-----------------------|
| Hand knotted Persian rug 300cm L 200 cm W |                       |
| Lot: 279                                  | Estimate: \$20-40     |

|                | LOI: 2/9                 | Estimate: \$20-40 |
|----------------|--------------------------|-------------------|
|                | 1X DON ANASTACIO TEQUILA |                   |
|                |                          |                   |
|                |                          |                   |
|                |                          |                   |
|                |                          |                   |
| Sim Running    |                          |