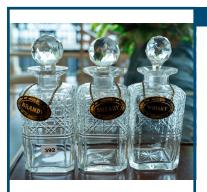

#### Lot: 16

3 crystal bottle tantalis on epns silver frame

Estimate: \$8000-12000

Estimate: \$2500-3500