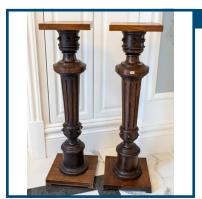

# Lot: 101

Pair of 19th C French oak pedestals 115CM H

| Lot: 102                                           |
|----------------------------------------------------|
| Superb Pair of upholstered Indian Rams Head Chairs |