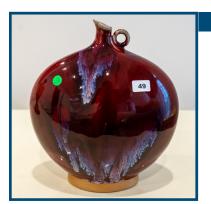

|         |                                    |
|         |                                    |

|    | Lot: 48                                            | Estimate: \$1000-3000    |
|----|----------------------------------------------------|--------------------------|
|    | Early Ming dynasty bronze vessel with relief decor | ration of a snake.20cm H |
| 48 |                                                    |                          |
| 48 |                                                    |                          |
|    |                                                    |                          |



Lot: 48AEstimate: \$3000-4000MAUREEN BAKER My Grandmother's Country, 2018 Black Box FrameSynthetic Polymer Paints on Belgian Canvas 1016 x 1219 mm comes with<br/>certificate



# Lot: 49

.Antique Chinese Flambe glazed vase 25cm Good Condition



#### Lot: 50

Theo Delgrosso,1947 - 2011)The Majestic Gums ,oil on Canvas Board,49 x 74 Cm ,Signed Lower Left

Estimate: \$1000-1500

Estimate: \$250-500



|              | Lot: 51                        |                       | Estimate: \$200-300 |
|--------------|--------------------------------|-----------------------|---------------------|
|              | A Boxed Silver three Piece Mus | ard Set,stamped Dennm | ark 925             |
| 51           |                                |                       |                     |
|              |                                |                       |                     |
| La.          |                                |                       |