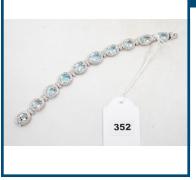

#### Lot: 144

14K White Gold, Blue Sapphire and Champagne Diamond, Tennis Bracelet. The design features, 17 oval cut, dark blue, Sapphires (38.73ct TSW, slightly included), 4 claw set. Alternating between are, 68 round brilliant cut, champagne, Diamonds (0.98ct TDW, SI2-P2 clarity), claw set. The bracelet has a hidden box lock, with 2 figure eight safety latches. Bracelet length is 19cm. Comes with Valuation.