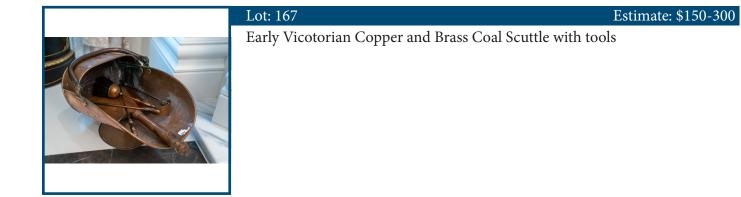

|       | Lot: 166                     | Estimate: \$200-400 |
|-------|------------------------------|---------------------|
|       | Set of 5 fire tools on stand |                     |
|       |                              |                     |
| A A   |                              |                     |
| N. M. |                              |                     |