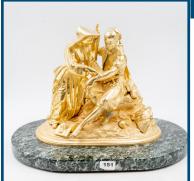

Accompanied by, 7 round brilliant cut, Diamonds (0.33ct TDW, H-J colour, Si2-P2 clarity), claw set. Ring Size L 1/2. Comes with Valuation.



## Lot: 146

A French gilt overmantle mirror 170CM H110 CMW

# Lot: 147

Hand carved wood Victorian and Gilt Wood pedestal

#### Lot: 148

3 piece rosewood drawing room suite with marble insert with silk upholstered cushions

Estimate: \$2000-3000



| Lot: 149                                         | Estimate: \$400-600 |
|--------------------------------------------------|---------------------|
| Japanese bronze candlestick with bird decoration |                     |

| Lot: 150                          | Estimate: \$100-150 |
|-----------------------------------|---------------------|
| Wooden hand painted fruit comport |                     |



| 200 |
|-----|
|     |
|     |
|     |
|     |
|     |
|     |
|     |



## Lot: 153

Estimate: \$3500-4500

Estimate: \$2000-3000



| Lot: 154                                      | Estimate: \$200-400     |
|-----------------------------------------------|-------------------------|
| Famillle rose porcelain table lamp with shade |                         |
| Lot: 155                                      | Estimate: \$18000-25000 |



#### Lot: 155

Hugh Sawrey (1919-1999) Outback gathering, oil on canvas, 101x101cm, signed lower right



## Lot: 156

Estimate: \$800-1200 Tibetan bronze seated statue on double lotus base holding a cup. Kangxi period with 18th century Tang mark. Ex Toorak collection



## Lot: 157

Rare Chinese 19thC cherrywood 6 door 2 drawer blanket chest of 4 secti