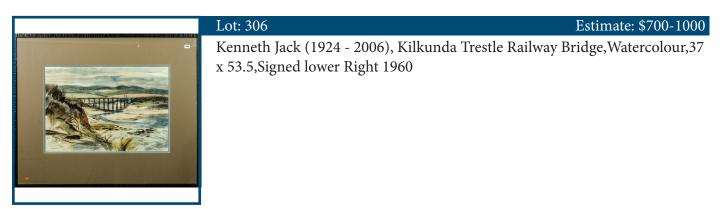

|    |
|     |    |
| 304 |    |

| Lot: 304                                      | Estimate: \$150-250 |
|-----------------------------------------------|---------------------|
| Superb cut crystal 2 branch candelbra. 41cm H |                     |
|                                               |                     |



| Lot: 305                                          | Estimate: \$8000-10000 |
|---------------------------------------------------|------------------------|
| Walter Follen Bishop (1856-1936)- Droving the She | eep, watercolour,      |
| 60x100cm, signed lower left                       |                        |
|                                                   |                        |
|                                                   |                        |



Lot: 308

Estimate: \$10000-13000



14ct white gold watch. Featuring 152 brilliant cut diamonds grain set. Approx. 1.00ct in total f colour si clarity. Watch has 2mm cabochon cut sapphire in the crown with a crocodile (authenticated)



Lot: 309

Estimate: \$2000-3000

18ct white gold sapphire & amp; diamond earrings. 2.95ct set with g colour si clarity diamonds Valuation \$5500



Lot: 310

Estimate: \$3500-4500

Estimate: \$4500-5500

Estimate: \$1200-1800

Stunning lavender Jade & amp; diamond earrings set in 18ct yellow gold g colour si clarity Valuation \$8800



Lot: 311

8ct yellow gold diamond hinged bangle. Featuring 33 princess cut diamonds channel set 2.00ct g colour si clarity. 15.55 grams Valuation 2020 Valuation \$11 900



## Lot: 312

A fine hide upholsteres long stool w