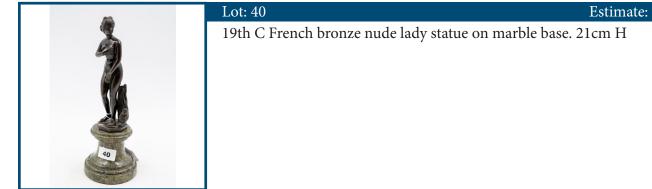

Janet Forrester oil on canvas 117 x 180

Lot: 26

Estimate: \$1000-1800

Estimate: \$1200-1800

A pair of hide leather upholstered stool with wooden legs BRAND NEW

| Lot: 27                                               | Estimate: \$1000-15000 |
|-------------------------------------------------------|------------------------|
| A fine French 19thC Spelter statue of cupid holding a | ducksigned Auguste     |
| Moreau 55cm H                                         |                        |
|                                                       |                        |