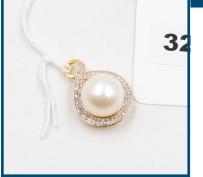

#### Lot: 42

Estimate: \$650-850 A Chinese Hongshan jade hook shaped pendant Pierced on the top for suspension. Circa: 3rd Millennium BC Hongshan culture, China

| A. |
|----|
|    |
| 43 |
|    |