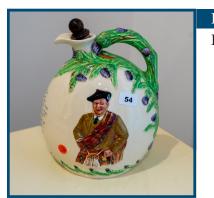

Lot: 54

Rare Victorian Crown Devon hand painted whiskey jug with stopper

Estimate: \$600-1000

| 55 |                                      |                     |
|----|--------------------------------------|---------------------|
|    | Lot: 56                              | Estimate: \$400-600 |
|    | Pair of green and floral glass vases |                     |