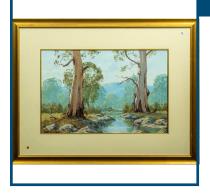

#### Lot: 50

Theo Delgrosso,1947 - 2011)The Majestic Gums ,oil on Canvas Board,49 x 74 Cm ,Signed Lower Left

Estimate: \$1000-1500

Estimate: \$250-500

|              | Lot: 51                        |                       | Estimate: \$200-300 |
|--------------|--------------------------------|-----------------------|---------------------|
|              | A Boxed Silver three Piece Mus | ard Set,stamped Dennm | ark 925             |
| 51           |                                |                       |                     |
|              |                                |                       |                     |
| La.          |                                |                       |                     |
| and a second |                                |                       |                     |
|              |                                |                       |                     |
|              |                                |                       |                     |
|              |                                |                       |                     |