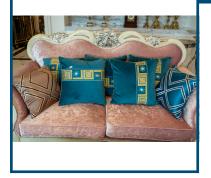

## Lot: 5

High quality 3 piece Salon suite with two oversized velvet upholstered and silver gilt accented sofas and a 2 tier glass top coffee table.

| Lot: | 6 |
|------|---|
|      |   |

7 large designer cushions