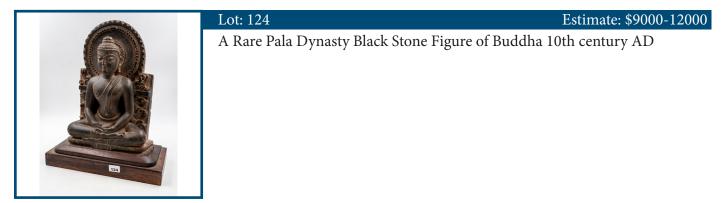

Estimate: \$9000-12000

Estimate: \$1000-2000

|                                                                         | Lot: 161 Estimate: \$3000-50 | 00 |  |  |
|-------------------------------------------------------------------------|------------------------------|----|--|--|
| ebony and bouille inlaid single door credenza with ormolu mounts 105 CM |                              |    |  |  |
|                                                                         | H 147CM W 40CM D             |    |  |  |
|                                                                         |                              |    |  |  |