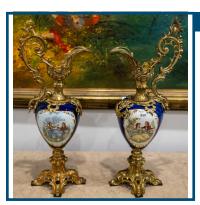

#### Lot: 11

2 Meissen Jugs in hand painted Mandalay pattern

Lot: 13

Estimate: \$1000-2000

Estimate: \$150-250

Pair of 'Famille Rose' hand painted with Spring scene, square vase.with Yongzhen seal on base. 26cm H