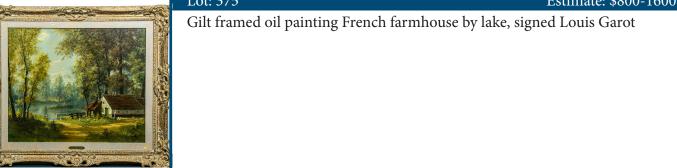

et of 4 framed early Chinese watercolours of 4 seasons on rice paper with incription and seals.43CM H 12CM W





| Lot: 372                                       | Estimate: \$200-300 |
|------------------------------------------------|---------------------|
| Large camphor wood trunk 58cm H 120cm W 52cm D |                     |

| Lot: 373                                      | Estimate: \$50-100 |
|-----------------------------------------------|--------------------|
| small camphor wood trunk 40cm H 85CM W 41CM D | Estimate. \$30-100 |
|                                               |                    |

| Lot: 374          | Estimate: \$100-200  |
|-------------------|----------------------|
| BABY COT AND TOYS |                      |
| Lot: 375          | Estimate: \$800-1600 |



| KIIII S AUCIONS |                       |                                                   |
|-----------------|-----------------------|---------------------------------------------------|
|                 | Lot: 376              | Estimate: \$700-1400                              |
|                 | Gilt framed oil paint | ng French landscape with deer by the lake, signed |

| Lot: 377                        | Estimate: \$800-1200 |
|---------------------------------|----------------------|
| Large industrial vacuum cleaner |                      |

| OTS-750X2                                         | OL COMPRESSOR           |
|---------------------------------------------------|-------------------------|
|                                                   | a scap