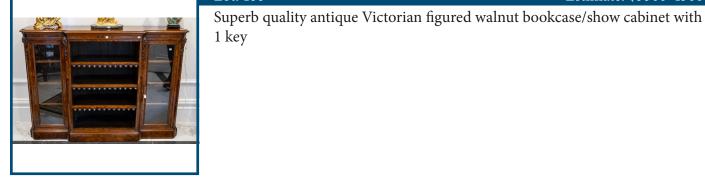

n.



## Lot: 146

A French gilt overmantle mirror 170CM H110 CMW

# Lot: 147

Hand carved wood Victorian and Gilt Wood pedestal

#### Lot: 148

3 piece rosewood drawing room suite with marble insert with silk upholstered cushions

Estimate: \$2000-3000



| Lot: 149                                         | Estimate: \$400-600 |
|--------------------------------------------------|---------------------|
| Japanese bronze candlestick with bird decoration |                     |

| Lot: 150                          | Estimate: \$100-150 |
|-----------------------------------|---------------------|
| Wooden hand painted fruit comport |                     |



| 200 |
|-----|
|     |
|     |
|     |
|     |
|     |
|     |
|     |



## Lot: 153

Estimate: \$3500-4500

Estimate: \$2000-3000



| Lot: 154                                      | Estimate: \$200-400     |
|-----------------------------------------------|-------------------------|
| Famillle rose porcelain table lamp with shade |                         |
| Lot: 155                                      | Estimate: \$18000-25000 |



#### Lot: 155

Hugh Sawrey (1919-1999) Outback gathering, oil on canvas, 101x101cm, signed lower right



## Lot: 156

Estimate: \$800-1200 Tibetan bronze seated statue on double lotus base holding a cup. Kangxi period with 18th century Tang mark. Ex Toorak collection



## Lot: 157

Rare Chinese 19thC cherrywood 6 door 2 drawer blanket chest of 4 sections withblack lacquer and gold inlaid panels 180cm H 76cm W 48cm D approx



Lot: 158

| Lot: 159                           | Estimate: