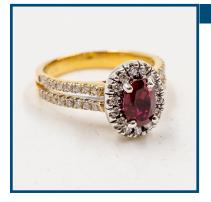

# Lot: 64

18ct white gold emerald & amp; diamond ring. Centre set with an oval rose cut diamond g colour s I clarity halo set with 14 stunning medium green emeralds and a further 12 rose cut f colour diamonds SI clarity 2020 Valuation \$14 000