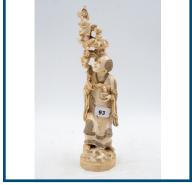

Lot: 91A Estimate: \$400-600 Western Asiatic copper arrow. 1st Millenium BC Persia 91A

Estimate: \$200-400

Lot: 93

Carved ivory monk with tree. 24cm H

|   | Lot: 94                                       | Estimate: \$100-200 |
|---|-----------------------------------------------|---------------------|
| 4 | Small carved ivory lidded jar 6.5cm W x 4cm H |                     |