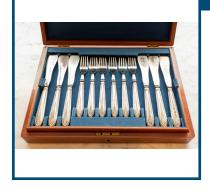

#### Estimate: \$2000-3000

Lot: 90

Set of 48 piece cutlery setting. European silver. comprising 6 soup spoons, 6 dinner knives,6 dinner forks,6 dessert spoons,6 dessert forks,6 dessert knives,6 tea spoons,4 serving spoons,1 sauce spoon,1 serving fork