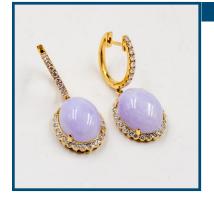

e: \$8000-10000 |
|---------------------------------------------------|------------------------|
| Walter Follen Bishop (1856-1936)- Droving the She | eep, watercolour,      |
| 60x100cm, signed lower left                       |                        |
|                                                   |                        |
|                                                   |                        |



Lot: 308

Estimate: \$10000-13000



14ct white gold watch. Featuring 152 brilliant cut diamonds grain set. Approx. 1.00ct in total f colour si clarity. Watch has 2mm cabochon cut sapphire in the crown with a crocodile (authenticated)



Lot: 309

Estimate: \$2000-3000

18ct white gold sapphire & amp; diamond earrings. 2.95ct set with g colour si clarity diamonds Valuation \$5500



Lot: 310

Estimate: \$3500-4500

Estimate: \$4500-5500

Estimate: \$1200-1800

Stunning lavender Jade & amp; diamond earrings set in 18ct yellow gold g colour si clarity Valuation \$8800



Lot: 311

8ct yellow gold diamond hinged bangle. Featuring 33 princess cut diamonds channel set 2.00ct g colour si clarity. 15.55 grams Valuation 2020 Valuation \$11 900



## Lot: 312

A fine hide upholsteres long stool with wooden base 45CM H 163CM L 51CM D

#### Estimate: \$1500-2000

Estimate: \$3000-6000

Estimate: \$1500-3000

Estimate: \$15000-25000

Estimate: \$800-1200



Lot: 313

18ct yellow gold coral ring. Featuring hand carved coral cameo carving, bezel set, approx. 21x12x5.3 mm. Valuation \$4500



#### Lot: 314

14K Yellow Gold, Ceylon Sapphire and Diamond, Line Bracelet. The design fe