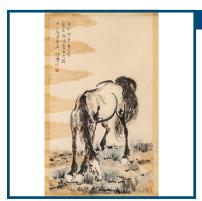

| " <del>"</del> " | Lot: 127                             | Estimate: \$2000-3000 |
|------------------|--------------------------------------|-----------------------|
|                  | XU BINHONG a pair of horse paintings |                       |