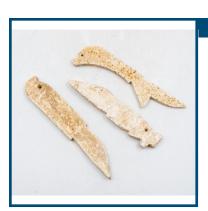

Lot: 91A Estimate: \$400-600 Western Asiatic copper arrow. 1st Millenium BC Persia 91A

Estimate: \$200-400

Lot: 93

Carved ivory monk with tree. 24cm H

|   | Lot: 94                                       | Estimate: \$100-200 |
|---|-----------------------------------------------|---------------------|
| 4 | Small carved ivory lidded jar 6.5cm W x 4cm H |                     |