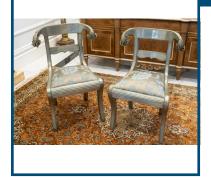

# Lot: 101

Pair of 19th C French oak pedestals 115CM H

| Lot: 102                                           |
|----------------------------------------------------|
| Superb Pair of upholstered Indian Rams Head Chairs |