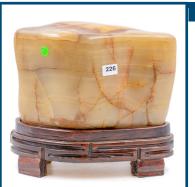

|    | Lot: 38                            | Estimate: \$500-800 |
|----|------------------------------------|---------------------|
| 38 | Early Chinese hand carved soap sto |                     |
|    |                                    |                     |