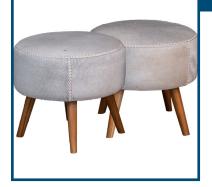

Janet Forrester oil on canvas 117 x 180

Lot: 26

Estimate: \$1000-1800

Estimate: \$1200-1800

A pair of hide leather upholstered stool with wooden legs BRAND NEW

| Lot: 27                                               | Estimate: \$1000-15000 |
|-------------------------------------------------------|------------------------|
| A fine French 19thC Spelter statue of cupid holding a | ducksigned Auguste     |
| Moreau 55cm H                                         |                        |
|                                                       |                        |