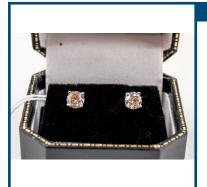

John Leo Borrack, (b.1933), Towards Alice Springs Watercolor and Gouache

Estimate: \$800-1200

Estimate: \$6500-7500

| Lot: 63                                                 | Estimate: \$5500-7000 |
|---------------------------------------------------------|-----------------------|
| 1.41ct white gold set (18ct) diamond studs 75 & amp; .7 | 6ct respectively, Si  |
| clarity J butterfly backs Valuation \$12900             |                       |