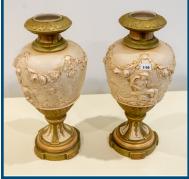

---------------------|-----------------------|
| A Pair of French Finial Topped and Ormolu Mounted | Floral Decorated      |
| White Marble Castolettes, H 42 D 13 Cm            |                       |
|                                                   |                       |



# Lot: 116

A pair of French mid 20thC Sevres style porcelain lidded vases with brass mounts

Estimate: \$3000-4000



Lot: 117

| Lot: 118      | Estimate: \$1000-2000                        |
|---------------|----------------------------------------------|
| a French 19tl | nC Louis XVth Green handpainted mantle clock |
| Lot: 119      | Estimate: \$800-1200                         |

Pair of Victorian silver plate candle sticks..44CM H

A fine pair of Royal Dux porcelain vases decorated with figures. 42CMH



| 1 | Lot: 120                                     | Estimate: \$300-600                 |
|---|----------------------------------------------|-------------------------------------|
|   | Meiji period Large Japanese Bronze Figu<br>H | ral sculpture depicting a man. 42cm |



# Lot: 120A

Jeannie Pitjara { Pettyarre} " bush medicine leaves" synthetic polymer paint ob Belgian linen 151 x 89.5cm comes with certificate

#### Lot: 120B



CHARMAINE PWERLE Charmaine Pwerle Aweyle, 2019 Synthetic

Polymer Paints on Belgian Canvas 1360 x 1860mm



Estimate: \$5000-7000

A Superb Quality Antique mahogany and Gilt Bronze mounted Breau in Directoire manner mid 19th C.



|    | Lot: 122                     | Estimate: \$100-200 |
|----|------------------------------|---------------------|
|    | Po