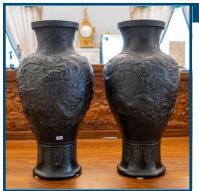

French gilded console table 79CM H 123CM W 40CM D

Lot: 3

Lot: 1

Estimate: \$800-1600

Estimate: \$3000-5000

Royal Vienna floral and porcelain gilt decorated, 2 handled lidded vases.

Lot: 4Estimate: \$400-600French Limoges magenta porcelain, floral & amp; gilt decoraed terrine on<br/>stand.