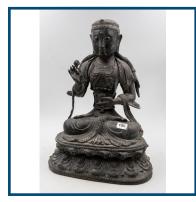

## Lot: 156

Estimate: \$800-1200 Tibetan bronze seated statue on double lotus base holding a cup. Kangxi period with 18th century Tang mark. Ex Toorak collection