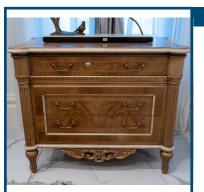

| Lot: 8                                          | Estimate: \$1800-2400 |
|-------------------------------------------------|-----------------------|
| A French Marquetry inlaid 2 Drawer Commode serp | entine shape with     |
| marble top C 1900 L XV manner W 78 cm           |                       |