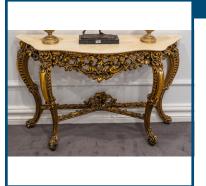

# Lot: 88Estimate: \$1000-2000Italian Louis XVth giltwood and marble console table 85CM H 135CM W40CM D