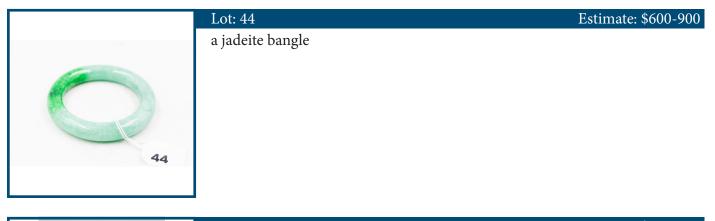

#### Lot: 42

Estimate: \$650-850 A Chinese Hongshan jade hook shaped pendant Pierced on the top for suspension. Circa: 3rd Millennium BC Hongshan culture, China

| A. |
|----|
|    |
| 43 |
|    |