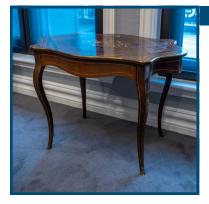

French gilded console table 79CM H 123CM W 40CM D

Lot: 3

Lot: 1

Estimate: \$800-1600

Estimate: \$3000-5000

Royal Vienna floral and porcelain gilt decorated, 2 handled lidded vases.

Lot: 4Estimate: \$400-600French Limoges magenta porcelain, floral & amp; gilt decoraed terrine on<br/>stand.