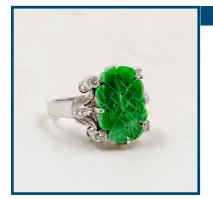

# Lot: 64

18ct white gold emerald & amp; diamond ring. Centre set with an oval rose cut diamond g colour s I clarity halo set with 14 stunning medium green emeralds and a further 12 rose cut f colour diamonds SI clarity 2020 Valuation \$14 000