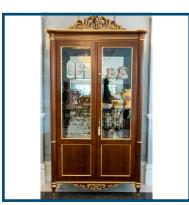

# Lot: 10

Estimate: \$1500-3000 Superb Italian 2 door display cabinet with gilded highlights. Made in Italy by Scappini & Co. 240cm H x 130cm W x 45cm D