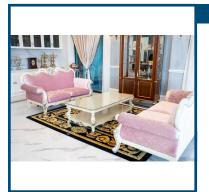

## Lot: 5

High quality 3 piece Salon suite with two oversized velvet upholstered and silver gilt accented sofas and a 2 tier glass top coffee table.

| Lot: | 6 |
|------|---|
|      |   |

7 large designer cushions