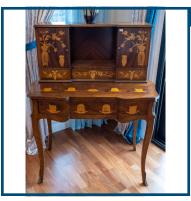

#### Lot: 125

A Bonheur du Jour Ladies Desk in Chinoiseri Lacquer Napoleon III period 1860s

Estimate: \$2500-3500

Estimate: \$200-400

| Lot: 126                                                                                       | Estimate: \$800-1200 |
|------------------------------------------------------------------------------------------------|----------------------|
| BORRACK John Leo (b.1933), 'Distant Mount Sonder<br>Gouache on Paper, 26 x 73.5cm,Signed Lower | , Watercolor &       |
| <br>1 / 107                                                                                    |                      |