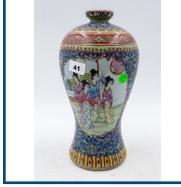

#### Lot: 41

Chinese Republican Famille Rose Porcelain vase 35cm height. Good condition

| as & |
|------|
|      |
|      |
|      |
|      |
| 42   |
|      |
|      |