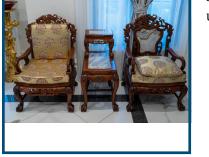

# Lot: 101

Pair of 19th C French oak pedestals 115CM H

| Lot: 102                                           |
|----------------------------------------------------|
| Superb Pair of upholstered Indian Rams Head Chairs |