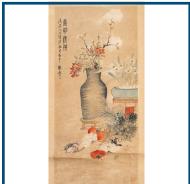

#### Lot: 11

2 Meissen Jugs in hand painted Mandalay pattern

Lot: 13

Estimate: \$1000-2000

Estimate: \$150-250

Pair of 'Famille Rose' hand painted with Spring scene, square vase.with Yongzhen seal on base. 26cm H