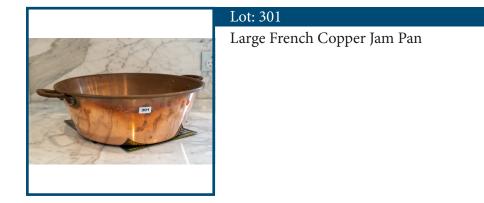

French gilded console table 79CM H 123CM W 40CM D

Lot: 3

Lot: 1

Estimate: \$800-1600

Estimate: \$3000-5000

Royal Vienna floral and porcelain gilt decorated, 2 handled lidded vases.

Lot: 4Estimate: \$400-600French Limoges magenta porcelain, floral & amp; gilt decoraed terrine on<br/>stand.