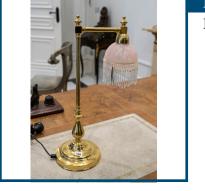

| Lot: 109                                                 | Estimate: \$100-200 |
|----------------------------------------------------------|---------------------|
| Brass table lamp with pink glass light shade with fringe |                     |
|                                                          |                     |