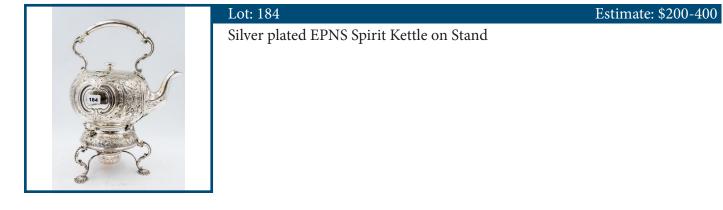

|    | Lot: 83            | Estimate: \$20-80    |
|----|--------------------|----------------------|
|    | Horn Beaker. 7cm H |                      |
|    |                    |                      |
|    |                    |                      |
| 83 |                    |                      |
|    |                    |                      |
| L  |                    |                      |
|    |                    |                      |
|    | ]                  |                      |
|    | Lot: 84            | Estimate: \$600-1200 |