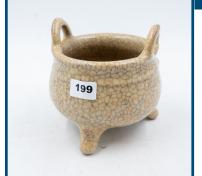

esentation box with dragon pattern



Lot: 195

A Chinese Volcanic Duan Grey Stone Mid 19th C Calligraphy Ink Slab ,profusely carved with a dragon and phoenix design on outer rim ,signed with chop carved into base,25 x 18 Cm,



## Lot: 196

19th Century European Classical Alabaster Female Bust on marble, very good condition

#### Lot: 192

Estimate: \$1500-3000

Estimate: \$300-500

Estimate: \$250-500

A Chinese watercolour scroll of still life signed WANG XUETAO and with seal



| Lot: 198                                         | Estimate: \$1000-2000  |
|--------------------------------------------------|------------------------|
| A fine cast bronze dragon patterned incense burn | er with dragon handles |
|                                                  |                        |



| Lot: 199                                                | Estimate: \$300-500 |
|---------------------------------------------------------|---------------------|
| Song style double handled incense burner on tripod base | 1                   |
|                                                         |                     |
|                                                         |                     |
|                                                         |                     |
|                                                         |                     |



| Lot: 200                                        | Estimate: \$45000-65000 |
|-------------------------------------------------|-------------------------|
| David Boyd,(1924 - 2011)The Old King Has Fallen | oil on canvas