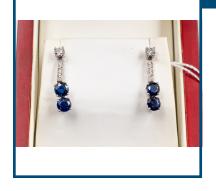

|
|                                               |                     |



| Lot: 305                                          | Estimate: \$8000-10000 |
|---------------------------------------------------|------------------------|
| Walter Follen Bishop (1856-1936)- Droving the She | eep, watercolour,      |
| 60x100cm, signed lower left                       |                        |
|                                                   |                        |
|                                                   |                        |



Lot: 308

Estimate: \$10000-13000



14ct white gold watch. Featuring 152 brilliant cut diamonds grain set. Approx. 1.00ct in total f colour si clarity. Watch has 2mm cabochon cut sapphire in the crown with a crocodile (authenticated)



Lot: 309

Estimate: \$2000-3000

18ct white gold sapphire & amp; diamond earrings. 2.95ct set with g colour si clarity diamonds Valuation \$5500



Lot: 310

Estimate: \$3500-4500

Estimate: \$4500-5500

Estimate: \$1200-1800

Stunning lavender Jade & amp; diamond earrings set in 18ct yellow gold g colour si clarity Valuation \$8800



Lot: 311

8ct yellow gold diamond hinged bangle. Featuring 33 princess cut diamonds channel set 2.00ct g colour si clarity. 15.55 grams Valuation 2020 Valuation \$11 900



## Lot: 312

A fine hide upholsteres long stool with wooden base 45CM H 163CM L 51CM D

#### Estimate: \$1500-2000

Estimate: \$3000-6000

Estimate: \$1500-3000

Estimate: \$15000-25000

Estimate: \$800-1200



Lot: 313

18ct yellow gold coral ring. Featuring hand carved coral cameo car