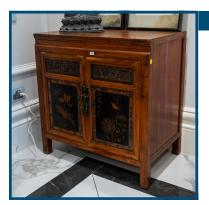

# Lot: 106

Estimate: \$700-1200 Magnificent 20thC italian walut inlaid 3 drawer cabinet. 80CM H 102CM W 60CM D