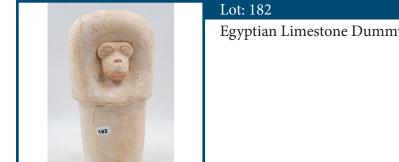

|                      |                     |

| Lot: 179                                     | Estimate: \$6000-80                |
|----------------------------------------------|------------------------------------|
| Charles Blackman ( 1928-2018)-Alice<br>right | e, monotype, 77x77cm, signed lower |



Lot: 180 Estimate: \$18000-25000 Old Kingdom limestone wall fragment from a Mastaba. The front surface depicting a Priest wearing a short wig and leopard skin cloak, one hand holding a staff the other a sceptre. In front of the priest is his son. Still vibrant original pigment decoration. Circa 5th to 6+th Dynasty.



## Lot: 181

Royal Doulton ' Lady in Red Dress' figurine. 19cm H

183



| · · · · · · · · · · · · · · · · · · · | Lot: 183                                    | Estimate: \$350-700 |
|---------------------------------------|---------------------------------------------|---------------------|
|                                       | 1930's Moorecroft jug with fruit decoration |                     |





Egyptian Limestone Dummy Canopic Jar of Hapy. 600-300 BC

## Lot: 187

Daum' crystal pin dish with rooster decoration

Estimate: \$10000-20000



| Lot: 188                                          | Estimate: \$80-150 |
|---------------------------------------------------|--------------------|
| Carlton Ware 'Flambe' vase with floral decoration |                    |
|                                                   |                    |



| Lot: 189