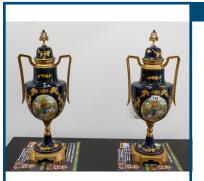

French gilded console table 79CM H 123CM W 40CM D

Lot: 3

Lot: 1

Estimate: \$800-1600

Estimate: \$3000-5000

Royal Vienna floral and porcelain gilt decorated, 2 handled lidded vases.

Lot: 4Estimate: \$400-600French Limoges magenta porcelain, floral & amp; gilt decoraed terrine on<br/>stand.