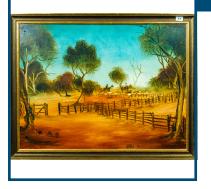

#### Lot: 17

Pro Hart (1928 - 2006) Rounding up Sheep, oil on board, 44x59cm, signed & amp; dated '68 lower right

| a ra |  |
|------|--|
|      |  |