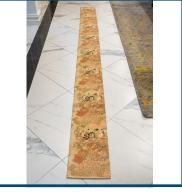

| ÷   | 沉    | Lot: 80A             | Estimate: \$20000-30000                           |
|-----|------|----------------------|---------------------------------------------------|
| 病   |      | Shen Yinmo 1883-1971 | pair of hand written scrolls.Unframed .135cm x 35 |
| 樹   | 力    | cm                   |                                                   |
| 前   | 例    |                      |                                                   |
| 頭   | 田半 3 |                      |                                                   |
| ■ 萬 | Ŧ    |                      |                                                   |
| 木   | 中凡   |                      |                                                   |
| 春   | 過    |                      |                                                   |