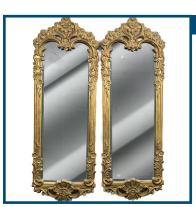

|                     |
|    |                       |                     |
|    |                       |                     |
| 2  |                       |                     |
|    |                       |                     |

Estimate: \$100-200



# Lot: 381

pair of aluminium lamp posts



## Lot: 382

Miele dishwashing machine

Estimate: \$500-1000

Estimate: \$300-500



## Lot: 383

# MIELE WASHING MACHINE AND DRYER

| Lot: 384                                           | Estimate: \$200-400 |
|----------------------------------------------------|---------------------|
| stainless steel LG 2 door fridge 177CM H 92CM W 62 |                     |

# Lot: 385 Estimate: \$1200-2000 John Mcqualter (Born 1949)- Beach Scene, oil on board, 36x74cm, signed lower right



# Lot: 386

A Pair of gilt French style mirrors 163CM H 56CM W

| 90 <b>•</b> | Lot: 387                        | Estimate: \$100-200                    |
|-------------|---------------------------------|----------------------------------------|
|             | Framed watercolour on rice pape | er of flower with seal. 67CM H 46 CM W |

| Lot: 388<br>Ronald Bull,(1942-1979) Misty Morning,Watercolour,49<br>Lower Left | Estimate: \$700-1000<br>x 67 cm ,Signed |
|--------------------------------------------------------------------------------|-----------------------------------------|
| Lot: 389<br>Gold framed Wickham Perry oil on board country scene               | Estimate: \$700-800                     |





# Lot: 390B

Pair 19th century French cast iron planters

Estimate: \$150-250