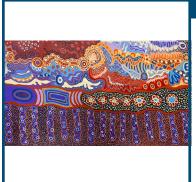

# Lot: 120A

Jeannie Pitjara { Pettyarre} " bush medicine leaves" synthetic polymer paint ob Belgian linen 151 x 89.5cm comes with certificate