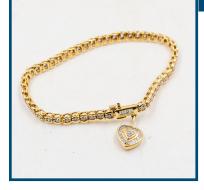

John Leo Borrack, (b.1933), Towards Alice Springs Watercolor and Gouache

Estimate: \$800-1200

Estimate: \$6500-7500

| Lot: 63                                                 | Estimate: \$5500-7000 |
|---------------------------------------------------------|-----------------------|
| 1.41ct white gold set (18ct) diamond studs 75 & amp; .7 | 6ct respectively, Si  |
| clarity J butterfly backs Valuation \$12900             |                       |