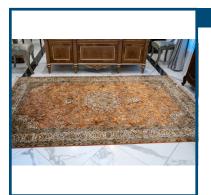

| Lot: 9                                          | Estimate: \$3000-5000 |
|-------------------------------------------------|-----------------------|
| Large Versace style designer rug. 310cm x 240cm |                       |
|                                                 |                       |
|                                                 |                       |
|                                                 |                       |
|                                                 |                       |