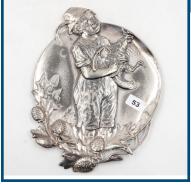

| Lot: 53                                             | Estimate: \$80-150 |
|-----------------------------------------------------|--------------------|
| WMF shallow dish with boy & amp; rooster decoration |                    |
|                                                     |                    |
|                                                     |                    |
|                                                     |                    |
|                                                     |                    |
|                                                     |                    |
|                                                     |                    |