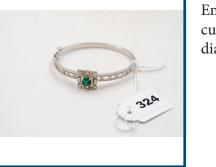

#### Lot: 11

2 Meissen Jugs in hand painted Mandalay pattern

Lot: 13

Estimate: \$1000-2000

Estimate: \$150-250

Pair of 'Famille Rose' hand painted with Spring scene, square vase.with Yongzhen seal on base. 26cm H