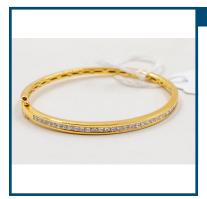

gned lower left                       |                        |
|                                                   |                        |
|                                                   |                        |



Lot: 308

Estimate: \$10000-13000



14ct white gold watch. Featuring 152 brilliant cut diamonds grain set. Approx. 1.00ct in total f colour si clarity. Watch has 2mm cabochon cut sapphire in the crown with a crocodile (authenticated)



Lot: 309

Estimate: \$2000-3000

18ct white gold sapphire & amp; diamond earrings. 2.95ct set with g colour si clarity diamonds Valuation \$5500



Lot: 310

Estimate: \$3500-4500

Estimate: \$4500-5500

Estimate: \$1200-1800

Stunning lavender Jade & amp; diamond earrings set in 18ct yellow gold g colour si clarity Valuation \$8800



Lot: 311

8ct yellow gold diamond hinged bangle. Featuring 33 princess cut diamonds channel set 2.00ct g colour si clarity. 15.55 grams Valuation 2020 Valuation \$11 900



## Lot: 312

A fine hide upholsteres long stool with wooden base 45CM H 163CM L 51CM D

#### Estimate: \$1500-2000

Estimate: \$3000-6000

Estimate: \$1500-3000

Estimate: \$15000-25000

Estimate: \$800-1200



Lot: 313

18ct yellow gold coral ring. Featuring hand carved coral cameo carving, bezel set, approx. 21x12x5.3 mm. Valuation \$4500



#### Lot: 314

14K Yellow Gold, Ceylon Sapphire and Diamond, Line Bracelet. The design features, 20 oval cut, medium blue, Ceylon Sapphires (18.30ct TSW, eye clean - slightly included) 4 claw set. Decorating between each stone in sets are, 60 round brilliant cut Diamonds (0.93ct