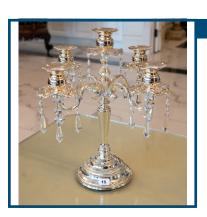

|
|                                                 |                       |



# Lot: 10

Estimate: \$1500-3000 Superb Italian 2 door display cabinet with gilded highlights. Made in Italy by Scappini & Co. 240cm H x 130cm W x 45cm D

#### Lot: 11

2 Meissen Jugs in hand painted Mandalay pattern





Lot: 13

Estimate: \$1000-2000

Estimate: \$150-250

Pair of 'Famille Rose' hand painted with Spring scene, square vase.with Yongzhen seal on base. 26cm H

Estimate: \$100-200 French style export porcelain vase and lidded bowl.



| Lot: 14                                                  | Estimate: \$300-500 |
|----------------------------------------------------------|---------------------|
| Set of 3 Ainsley hand painted porcelain vase, comport an | nd display plate    |



# Lot: 15

4 branch silver plated candelbra with crystal drops

#### Lot: 16

3 crystal bottle tantalis on epns silver frame

Estimate: \$8000-12000

Estimate: \$2500-3500





#### Lot: 17

Pro Hart (1928 - 2006) Rounding up Sheep, oil on board, 44x59cm, signed & amp; dated '68 lower right

| a ra |  |
|------|--|
|      |  |

#### Lot: 18

Yitao Liu,(Born 1955 China),Tiger lilies , watercolor on rice paper,67x 67 cm ,signed lower left (In 1997, Yitao Liu was awarded the title of 'One of the hundred most outstanding artists of China' by the China Federation of Literary and Art Circles.)

Lot: 19

Estimate: \$700-800

Estimate: \$4000-6000

WICKHAM PERRY OIL ON BOARD GOLD FRAME SIGNED LOWER RIGHT COUNTRY SCENE



#### Lot: 20

A silver framed 19thC Tibetan hand painted tanka 65cmH 43cm W