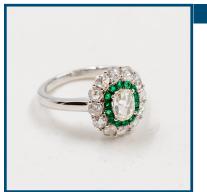

# Lot: 64

18ct white gold emerald & amp; diamond ring. Centre set with an oval rose cut diamond g colour s I clarity halo set with 14 stunning medium green emeralds and a further 12 rose cut f colour diamonds SI clarity 2020 Valuation \$14 000