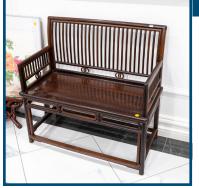

period 1860s

Estimate: \$2500-3500

Estimate: \$200-400

| Lot: 126                                                                                       | Estimate: \$800-1200 |
|------------------------------------------------------------------------------------------------|----------------------|
| BORRACK John Leo (b.1933), 'Distant Mount Sonder<br>Gouache on Paper, 26 x 73.5cm,Signed Lower | , Watercolor &       |
| <br>1 / 107                                                                                    |                      |

| " <del>"</del> " | Lot: 127                             | Estimate: \$2000-3000 |
|------------------|--------------------------------------|-----------------------|
|                  | XU BINHONG a pair of horse paintings |                       |



|   | Lot: 128                                      | Estimate: \$2000-3000      |
|---|-----------------------------------------------|----------------------------|
| 7 | .Very fine jishi wood "pen" chair in exceller | nt condition.94CM H 95CM W |
|   | 47CM D                                        |                            |
|   |                                               |                            |
|   |                                               |                            |
| - |                                               |                            |



# Lot: 129

Early 20thC walnut hand carved drum stool. 45CM H 36CM W

#### Lot: 130

Large green and grey jade block with tree root base decoration.35CM H 60CM L 38CM D

Estimate: \$1000-2000

|