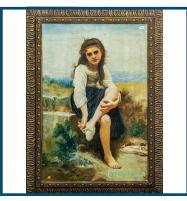

| 1 | Lot: 58                                                                   | Estimate: \$800-1200 |  |
|---|---------------------------------------------------------------------------|----------------------|--|
|   | British School 'Going Barefoot' oil on canvas, signed lower right, 89cm x |                      |  |
|   | 60cm                                                                      |                      |  |
|   |                                                                           |                      |  |
|   |                                                                           |                      |  |
|   |                                                                           |                      |  |