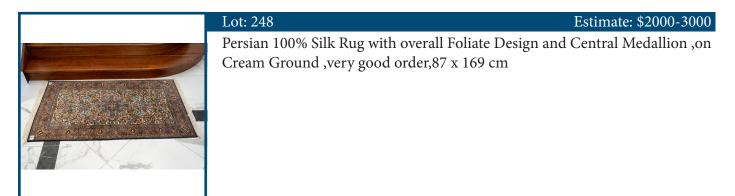

# Lot: 111

A Kashmiri Hand Knotted Pure Silk Carpet with an overall Floral Design with a Central medallion, 2.9 x 1.8cm

Estimate: \$4000-6000