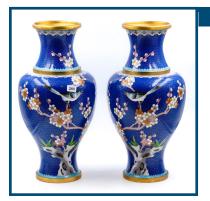

#### Lot: 11

2 Meissen Jugs in hand painted Mandalay pattern

Lot: 13

Estimate: \$1000-2000

Estimate: \$150-250

Pair of 'Famille Rose' hand painted with Spring scene, square vase.with Yongzhen seal on base. 26cm H