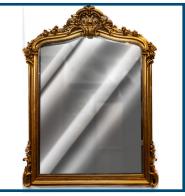

|                      |  |
|   |                                                                           |                      |  |
|   |                                                                           |                      |  |
|   |                                                                           |                      |  |



# Lot: 59

John Tiplady (Born 1938)- Paris Street Scene, oil on canvas, 39x49cm, signed lower left`



Lot: 60

| Lot: 61                                      | Estimate: \$500-1000 |
|----------------------------------------------|----------------------|
| Victorian flame mahogany 4 door bookcase 238 |                      |
|                                              |                      |

on Paper,26 x 73.5,Signed Lower Right



| Lot: 62                                                 | Estimate: \$800-1500 |
|---------------------------------------------------------|----------------------|
| large gilded overmantle mirror french style. 155cm H 12 | 20CM W               |
|                                                         |                      |
|                                                         |                      |
|                                                         |                      |

John Leo Borrack, (b.1933), Towards Alice Springs Watercolor and Gouache

Estimate: \$800-1200

Estimate: \$6500-7500



| Lot: 63                                                 | Estimate: \$5500-7000 |
|---------------------------------------------------------|-----------------------|
| 1.41ct w