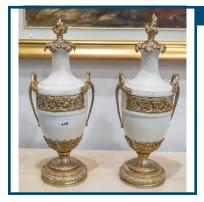

French gilded console table 79CM H 123CM W 40CM D

Lot: 3

Lot: 1

Estimate: \$800-1600

Estimate: \$3000-5000

Royal Vienna floral and porcelain gilt decorated, 2 handled lidded vases.

Lot: 4Estimate: \$400-600French Limoges magenta porcelain, floral & amp; gilt decoraed terrine on<br/>stand.