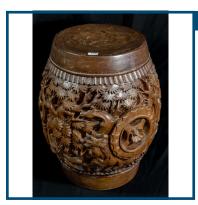

| Estimate: \$2000-3000 |
|------------------|--------------------------------------|-----------------------|
|                  | XU BINHONG a pair of horse paintings |                       |



|   | Lot: 128                                      | Estimate: \$2000-3000      |
|---|-----------------------------------------------|----------------------------|
| 7 | .Very fine jishi wood "pen" chair in exceller | nt condition.94CM H 95CM W |
|   | 47CM D                                        |                            |
|   |                                               |                            |
|   |                                               |                            |
| - |                                               |                            |



# Lot: 129

Early 20thC walnut hand carved drum stool. 45CM H 36CM W

#### Lot: 130

Large green and grey jade block with tree root base decoration.35CM H 60CM L 38CM D

Estimate: \$1000-2000

|                    | Lot: 130A                  | Estimate: \$20000-30000                        |
|--------------------|----------------------------|------------------------------------------------|
|                    | Shen YINMO 1883-1971.Calig | raphy on rice paper with artist seal. 52.5cm X |
|                    | 155cm                      |                                                |
| 李二百二十二 化 建金子 人 非 建 |                            |                                                |
|                    |                            |                                                |