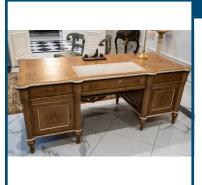

| Lot: 110                                       | Estimate: \$3000-5000     |
|------------------------------------------------|---------------------------|
| Magnificent Italian walnut directors desk with | 5 drawers and 1 cupboard. |
| Leather inlay. 82CM H 200 CM L 90CM D          | -                         |
|                                                |                           |