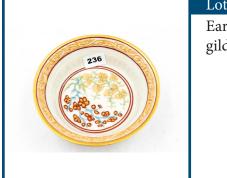

Lot: 234                                        |
|---------|-------------------------------------------------|
| BAR ST. | Yangshao Period Pottery piece. 2nd Millenium BC |
|         |                                                 |
| 234     |                                                 |
|         |                                                 |
|         |                                                 |
|         |                                                 |

Estimate: \$1000-2000

Estimate: \$500-1000



| Lot: 235 Estimate                                                 | e: \$12000-16000 |
|-------------------------------------------------------------------|------------------|
| Pro Hart (1928 - 2006) Broken Hill, oil on board, 90x100cm, right | signed lower     |



## Lot: 236

Early Mongolian Porcelain Oil Lamp with hand painted spring theme and gilded edge. 5.5cm H 10.2cm W

| •   | Lot: 237                    | Estimate: \$500-1000 |
|-----|-----------------------------|----------------------|
| 237 | Lalique 'Dove' Vase. 18cm H |                      |

|          | Lot: 238               | Estima                                |
|----------|------------------------|---------------------------------------|
| 238      | Song dynasty green gla | zed double fish display plates 21cm D |
|          |                        |                                       |
| 1 - 2 10 |                        |                                       |
|          |                        |                                       |
| -        |