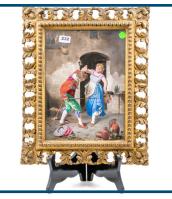

Lot: 309

Estimate: \$2000-3000

18ct white gold sapphire & amp; diamond earrings. 2.95ct set with g colour si clarity diamonds Valuation \$5500

Lot: 310

Estimate: \$3500-4500

Estimate: \$4500-5500

Estimate: \$1200-1800