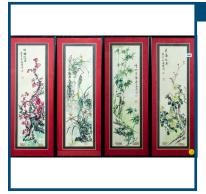

| ÷   | 沉    | Lot: 80A             | Estimate: \$20000-30000                           |
|-----|------|----------------------|---------------------------------------------------|
| 病   |      | Shen Yinmo 1883-1971 | pair of hand written scrolls.Unframed .135cm x 35 |
| 樹   | 力    | cm                   |                                                   |
| 前   | 例    |                      |                                                   |
| 頭   | 田半 3 |                      |                                                   |
| ■ 萬 | Ŧ    |                      |                                                   |
| 木   | 中凡   |                      |                                                   |
| 春   | 過    |                      |                                                   |