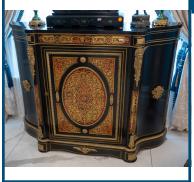

| -                                                              |                      |
|----------------------------------------------------------------|----------------------|
| Lot: 77                                                        | Estimate: \$600-1000 |
| Nicely inlaid shaped front, ormolu mounted, single with 1 key. | door display cabinet |
| Lot: 78                                                        | Estimate: \$150-250  |
| Framed gold leaf country scene 15cm H X 25cm L                 |                      |