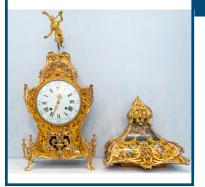

# Lot: 30

19thC French bronze floral standard lamp with circular marble top and shade

Lot: 31

Estimate: \$200-400

Royal Doulton lady figurine wearing green dree while dancing. 18cm H 13cm W

| Lot: 32                                                           | Estimate: \$200-400      |
|-------------------------------------------------------------------|--------------------------|
| Early 20th Century Carriage clock with aralm in §<br>order. 20cmH | gilded brass, in working |
| Lot. 22                                                           | Estimato, \$2000, 4000   |