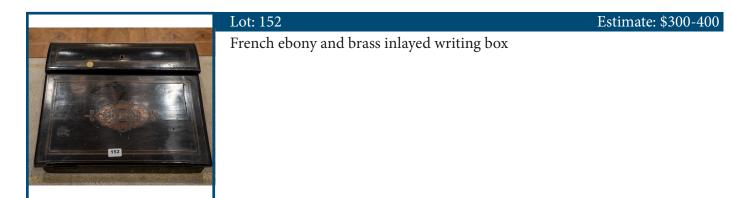

#### Lot: 214

Estimate: \$10000-15000

Estimate: \$17000-21000

Estimate: \$1500-3000

Estimate: \$8000-10000

6ct Emerald of excellent colour and clarity & amp; Diamond set pendant set in 18ct white gold. Valuation @ 2019 \$22 000