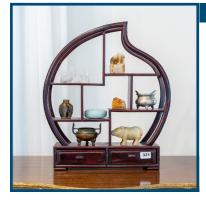

#### Lot: 11

2 Meissen Jugs in hand painted Mandalay pattern

Lot: 13

Estimate: \$1000-2000

Estimate: \$150-250

Pair of 'Famille Rose' hand painted with Spring scene, square vase.with Yongzhen seal on base. 26cm H