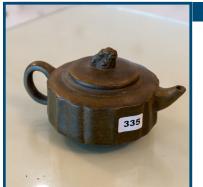

Lot: 33 Estimate: \$2000-4000 Rare natural red coral sculpture of mother and child. 23.5 cm L

| Lot: 34                                     | Estimate: \$200-400 |
|---------------------------------------------|---------------------|
| Set of 3 early european porcelain figurines |                     |
|                                             |                     |
|                                             |                     |
|                                             |                     |
|                                             |                     |
|                                             |                     |
|                                             |                     |